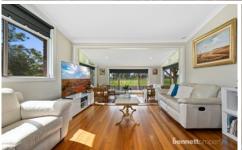

Comprised of original timber floors with high raked ceilings and providing 4 split-system air conditioners throughout the home for year-round comfort. Spacious, sun-lit open-plan layout lounge with pretty outlook to gardens and park and an extra sunken formal lounge sitting area for more living space.