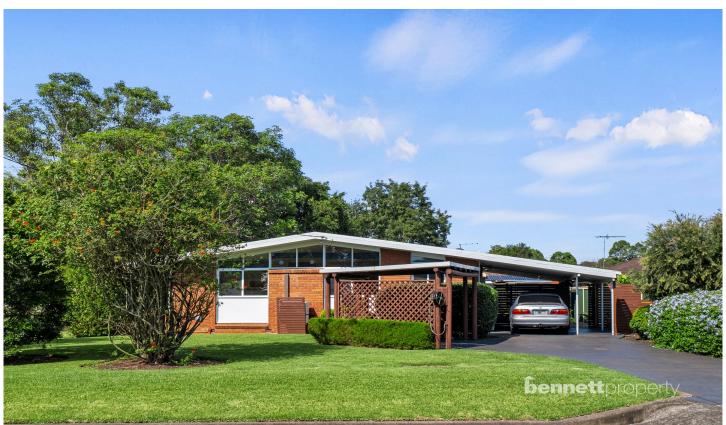

## 53 Dight Street Richmond NSW

A charming original brick family home nestled on a premium corner position with two street frontages, directly opposite Icely Park. Sitting on a generous land size of 861 sqm, this property offers ample space and convenient lifestyle options, with Richmond Marketplace and Train Station only about 5 minutes away.

Comprised of original timber floors with high raked ceilings and providing 4 split-system air conditioners throughout the home for year-round comfort. Spacious, sun-lit open-plan layout lounge with pretty outlook to gardens and park and an extra sunken formal lounge sitting area for more living space.