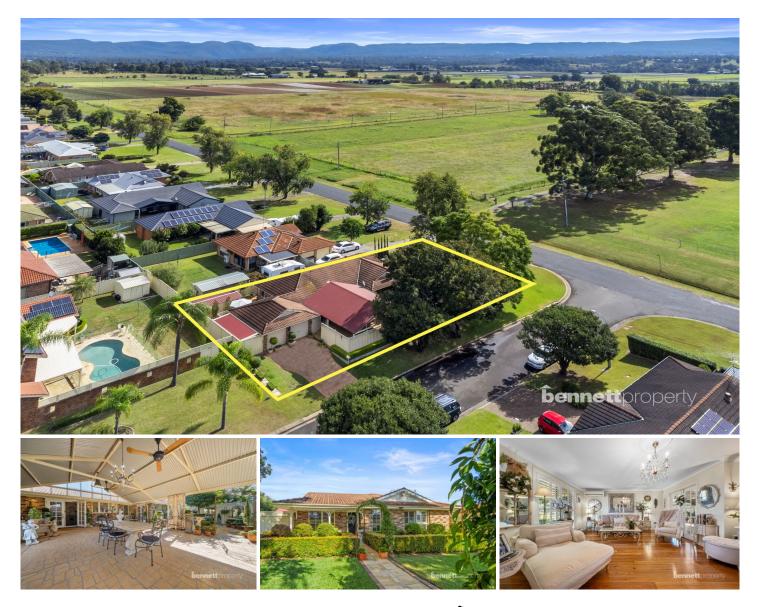

#### 23 Drift Road Richmond NSW

Quality single level home with stylish design and in immaculate condition. The residence is a quintessential aesthetic work of art that encapsulates the inspiration of great beauty presented throughout every inch of the home.

Situated in a commanding position on a corner block with two road frontages providing vast, pretty mountain and rural views. Offering a welcoming, well-established front yard with beautiful gardens and hedging overlooking pasture land just across the street. The home has so many features to list; here are some of our favourite key inclusions:

- Formal entrance, spacious lounge, accent parquetry wall panelling, s/s air conditioning

- Chandeliers in every room! Original polished timber floor boards

### 3 🎮 1 🚔 2 🚘

| Price | : \$1,100,000 - | • \$1,2 |
|-------|-----------------|---------|
|       |                 |         |

View

- 200,000
- Land Size : 609 sqm

: https://www.bennettproperty.com.au/sale/ns w/hawkesbury/richmond/residential/house/7 971312