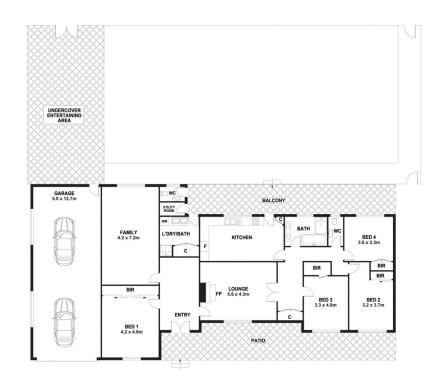

As you step inside, you will be greeted by a neatly presented interior with contemporary styling throughout. Featuring a large living area and an additional rumpus room offers versatility, perfect for a teenager's retreat or a family movie night.

This spacious home features four generously sized bedrooms, each adorned with large built-in cupboards to cater to all your storage needs. The lovely country-style timber kitchen not only adds charm but also provides a picturesque view of the yard.

## 967 CASTLEREAGH ROAD, CASTLEREAGH

DISCLAIMER

PLANS SHOWN ARE FOR MARKETING PURPOSES ONLY, ALL DIMENSIONS ARE APPROXIMATE AND NOT TO SCALE. THEY ARE SUBJECT TO ERRORS AND INACCURACIES AND NO LIABILITY WILL BE ACCEPTED. INTERESTED PARTIES SHOULD MAKE THEIR OWN ENQUIRIES.