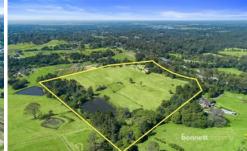

## 624 Bells Line Of Road Kurrajong NSW

Presenting a phenomenal landbank opportunity on the edge of Kurrajong and Kurmond townships.

Offering approximately 14.5 acres of beautiful, all-arable pasture land with a favourable northerly aspect. Having a large dam, which is more like a lake, with approximately 10 million litres of water! There is a shed (170 sqm approx.) on the property, which has plumbing as well as two additional sheds. Town water and 3-phase power are also available.

These sprawling acres are ideally located and present future subdivision potential (STCA). If you would like more information or to arrange a viewing, please do not hesitate to contact our friendly team at Bennett Property today.