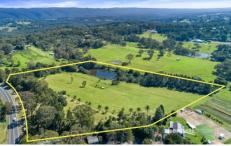

## 624 Bells Line Of Road Kurrajong NSW

Presenting a phenomenal landbank opportunity on the edge of Kurrajong and Kurmond townships.

Offering approximately 14.5 acres of beautiful, all-arable pasture land with a favourable northerly aspect. Having a large dam, which is more like a lake, with approximately 10 million litres of water! There is a shed (170 sqm approx.) on the property, which has plumbing as well as two additional sheds. Town water and 3-phase power are also available.

These sprawling acres are ideally located and present future subdivision potential (STCA). If you would like more information or to arrange a viewing, please do not hesitate to contact our friendly team at Bennett Property today.