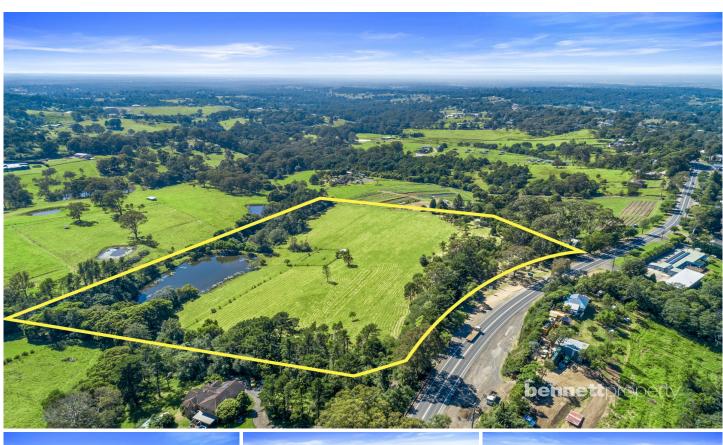

## 624 Bells Line Of Road Kurrajong NSW

Presenting a phenomenal landbank opportunity on the edge of Kurrajong and Kurmond townships.

Offering approximately 14.5 acres of beautiful, all-arable pasture land with a favourable northerly aspect. Having a large dam, which is more like a lake, with approximately 10 million litres of water! There is a shed (170 sqm approx.) on the property, which has plumbing as well as two additional sheds. Town water and 3-phase power are also available.

These sprawling acres are ideally located and present future subdivision potential (STCA). If you would like more information or to arrange a viewing, please do not hesitate to contact our friendly team at Bennett Property today.

Price : FOR SALE Land Size : 14.5 Acres

View : https://www.bennettproperty.com.au/sale/ns

w/hawkesbury/kurrajong/residential/land/79

61476

Michael Bennett 02 4578 1234

Jacob Bennett 02 4578 1234