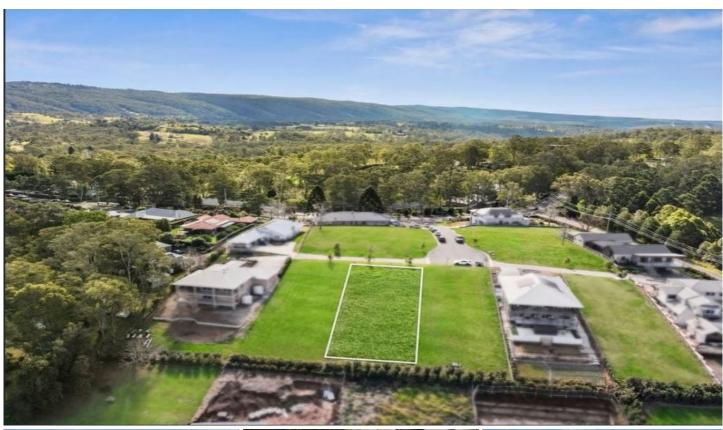

## 14 Lily Place Kurrajong NSW

Have you been searching for a vacant parcel of land in Kurrajong with views to build your dream residence? Well look no further - we have found it for you!

Located in an exclusive estate and nestled amongst other quality homes sits this exceptionally pretty parcel of land (approx 811sqm) with desirable wide frontage (approx 17.4m). With house plans ready and waiting to go - this is a wonderful opportunity to build your own home and live in this quaint village community. Town water, sewer and NBN are already available. Offering exquisite panoramic views, spanning from the Sydney CBD to the Blue Mountains. DA approved house plans included.

Land Size: 811 sqm

View : https://www.bennettproperty.com.au/sale/ns

w/hawkesbury/kurrajong/residential/land/79

54828

Michael Bennett 02 4578 1234

Jacob Bennett 02 4578 1234