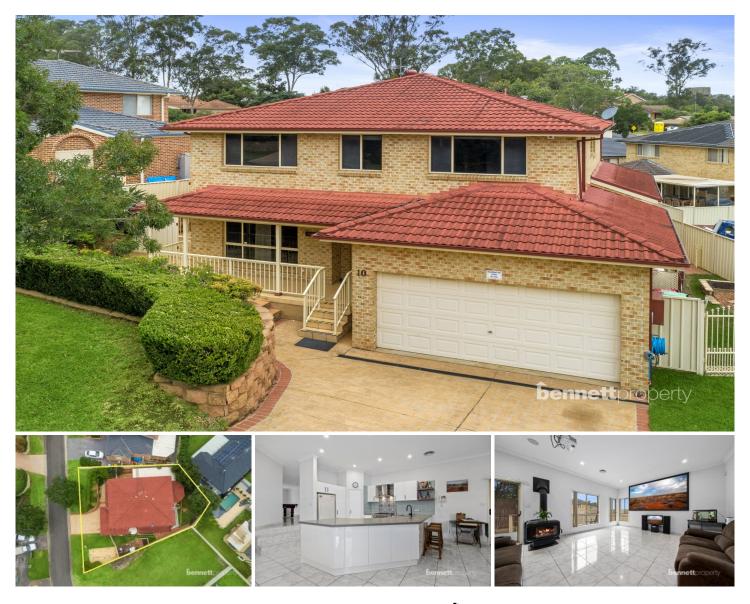

## **10 Lofty Place Cranebrook NSW**

Bennett Property has the pleasure of introducing to the market this stylish double-story brick residence distinctly catered to larger families. Nestled in a peaceful and quiet location, the home is surrounded by other quality properties and enjoys an elevated position with lovely mountain views.

Providing a delightful family home with plenty of room to keep everyone happy, the home features quality fittings, fixtures and inclusions throughout:

- Open plan design with 3m high (approximately) vaulted ceilings to main living area

- 4 large bedrooms, all with built-in robes and potential 5th bedroom/study

- Master with ensuite and walk-in robe
- Multiple living areas, perfect for the larger family with

## 4 🛤 2 📛 2 🚘

| Price | : \$ 1,150,000 |
|-------|----------------|
|       |                |

View

Land Size : 588 sqm

: https://www.bennettproperty.com.au/sale/ns w/western-sydney/cranebrook/residential/ho