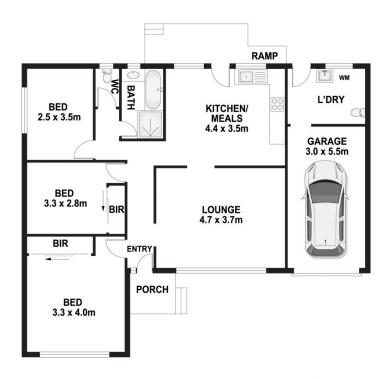

## 15A CASTLEREAGH ROAD, HOBARTVILLE

DISCLAIME

PLANS SHOWN ARE FOR MARKETING PURPOSES ONLY, ALL DIMENSIONS ARE APPROXIMATE AND NOT TO SCALE. THEY ARE SUBJECT TO ERRORS AND INACCURACIES AND NO LIABILITY WILL BE ACCEPTED. INTERESTED PARTIES SHOULD MAKE THEIR OWN ENQUIRIES.