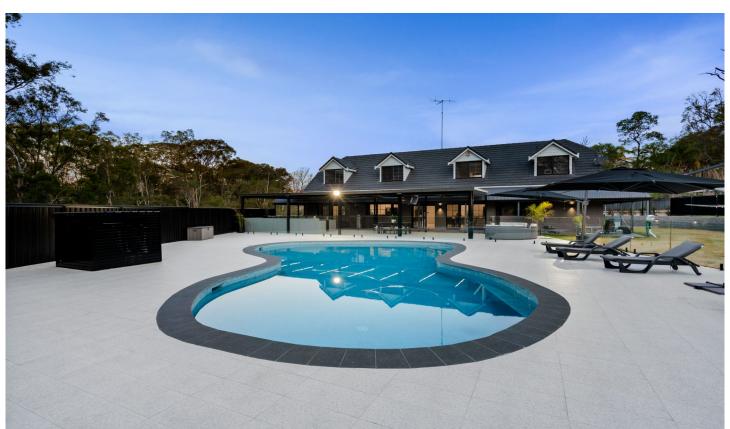

## 125-127 The Northern Road Londonderry NSW

Welcome to the embodiment of luxury living with this prestigious semi-rural property on just over 2 acres, offering you complete space and privacy.

Beautifully positioned on the estate sits this remarkable homestead, embracing a distinct contemporary design with a flexible modern layout. The high ceilings add to the sense of luxury, and the generously sized rooms ensure that every family member can have their own personal haven. The heart of the residence is the impressive kitchen, a masterpiece of both form and function. Boasting modern appliances and high-end finishes, it is sure to delight even the most discerning chef. Enjoy outdoor living at its finest with the grand undercover entertainment area and large up-scale outdoor kitchen, which can be fully enclosed by electric blinds, creating another room for ultimate outdoor entertainment! All overlooking an expansive patio with a