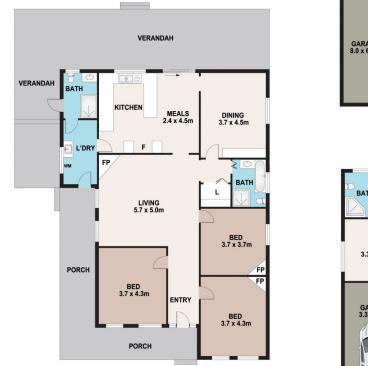

This majestic property is located at the end of a no through road and offers complete privacy while still being positioned close to town. The residence flaunts striking blue gum timber floors, high pressed decorative ceilings, glorious chandeliers and ceiling roses. Comprised of three well sized bedrooms, formal dining room with original fireplace, large main bathroom with claw-foot bath tub and great storage options with large linen press. The timber country style kitchen has stone bench tops and a functional skylight

#### DISCLAIMER

PLANS SHOWN ARE FOR MARKETING PURPOSES ONLY, ALL DIMENSIONS ARE APPROXIMATE AND NOT TO SCALE. THEY ARE SUBJECT TO ERRORS AND INACCURACIES AND NO LIABILITY WILL BE ACCEPTED. INTERESTED PARTIES SHOULD MAKE THEIR OWN ENQUIRIES.