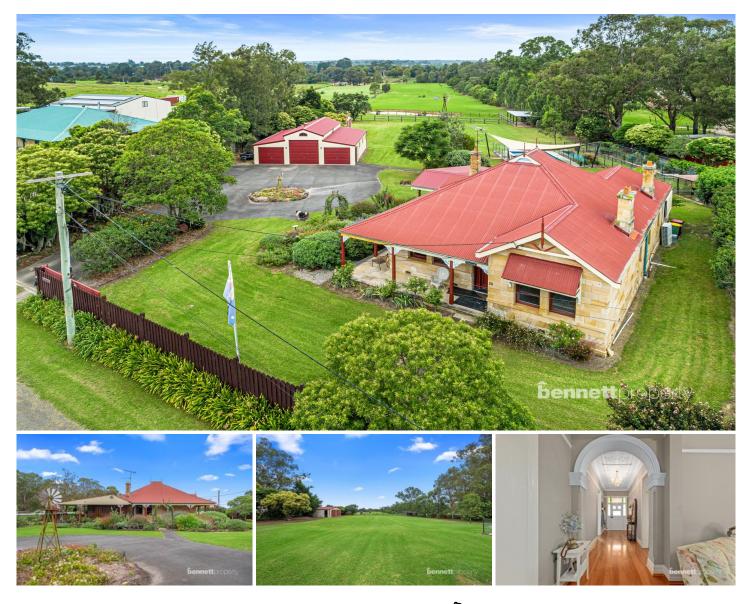

### 26 Rose Street Wilberforce NSW

Bennett Property have the pleasure of presenting this exceptional acreage estate located in the sought after suburb of Wilberforce. Situated on 5 sprawling park-like acres, this upmarket stone residence is sure to impress with exquisite original fixtures and features mixed with a modern contemporary design to create a truly magical homestead.

This majestic property is located at the end of a no through road and offers complete privacy while still being positioned close to town. The residence flaunts striking blue gum timber floors, high pressed decorative ceilings, glorious chandeliers and ceiling roses. Comprised of three well sized bedrooms, formal dining room with original fireplace, large main bathroom with claw-foot bath tub and great storage options with large linen press. The timber country style kitchen has stone bench tops and a functional skylight