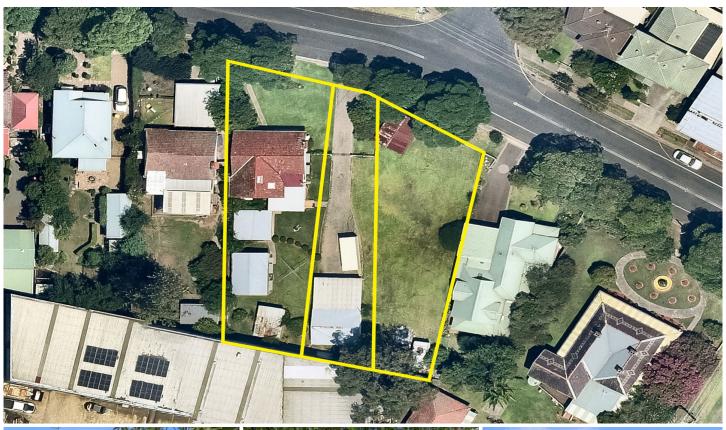

## 23-27 Pitt Street Richmond NSW

Presenting a fantastic opportunity with the potential to create your own subdivision.

A very rare offering with these 3 separate titles in one line being listed for sale for the first time in over 100 years! With approximately 40 metres of road frontage.

Featuring a comfortable three-bedroom cottage + granny flat and double garage with double carport & shedding.

The blocks are located in an exclusive, pretty tree-lined street and are within walking distance to all local amenities including schools, shops, Public Transport, train station + more. Do not miss out on this unique offering!

CONTACT MICHAEL OR JACOB BENNETT TODAY!

3 🛺 1 🔓 4 🗬

Price : CONTACT AGENT

Land Size: 1750 sqm

**View**: https://www.bennettproperty.com.au/sale/ns

w/hawkesbury/richmond/residential/house/7

939888

Michael Bennett 02 4578 1234