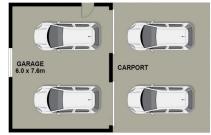

Featuring a comfortable three-bedroom cottage + granny flat and double garage with double carport & shedding.

The blocks are located in an exclusive, pretty tree-lined street and are within walking distance to all local amenities including schools, shops, Public Transport, train station + more. Do not miss out on this unique offering!

## 23-27 PITT STREET, RICHMOND

## DISCLAIME

PLANS SHOWN ARE FOR MARKETING PURPOSES ONLY, ALL DIMENSIONS ARE APPROXIMATE AND NOT TO SCALE. THEY ARE SUBJECT TO ERRORS AND INACCURACIES AND NO LIABILITY WILL BE ACCEPTED. INTERESTED PARTIES SHOULD MAKE THEIR OWN ENQUIRIES.