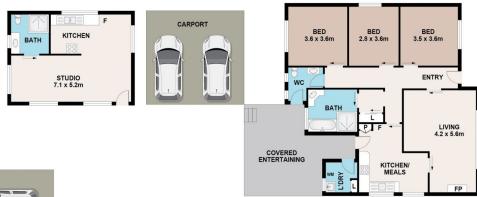

Featuring a comfortable three-bedroom cottage + granny flat and double garage with double carport & shedding.

The blocks are located in an exclusive, pretty tree-lined street and are within walking distance to all local amenities including schools, shops, Public Transport, train station + more. Do not miss out on this unique offering!

## 23-27 PITT STREET, RICHMOND

## DISCLAIME

PLANS SHOWN ARE FOR MARKETING PURPOSES ONLY, ALL DIMENSIONS ARE APPROXIMATE AND NOT TO SCALE. THEY ARE SUBJECT TO ERRORS AND INACCURACIES AND NO LIABILITY WILL BE ACCEPTED. INTERESTED PARTIES SHOULD MAKE THEIR OWN ENQUIRIES.