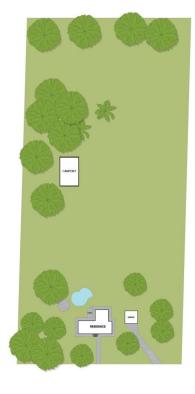

## 29 Diamond Hill Drive Kurrajong Hills NSW

Located on the exclusive Diamond Hill drive on a whisper-quiet no-through road is this captivating resort style family living on just over 4 acres, nestled amidst the breathtaking natural surroundings and tranquil beauty of the Kurrajong Hills.

## DISCLAIMER

PLANS SHOWN ARE FOR MARKETING PURPOSES ONLY, ALL DIMENSIONS ARE APPROXIMATE AND NOT TO SCALE. THEY ARE SUBJECT TO ERRORS AND INACCURACIES AND NO LIABILITY WILL BE ACCEPTED. INTERESTED PARTIES SHOULD MAKE THEIR OWN ENQUIRIES.