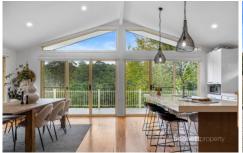

Step inside, and you are greeted by an atmosphere of sophistication and comfort. Expansive living spaces bathed in natural light and high ceilings offer a seamless flow, while large windows frame panoramic views of the verdant landscape beyond. Comprised of up-market inclusions, fixtures, and features with ducted air-conditioning throughout the home as well as a slow-combustion fireplace. Well-appointed kitchen and meals area with breathtaking vaulted ceilings, 80mm marble benchtops, 900mm white Ilve gas cooktop/electric oven and stainless steel dishwasher. The adjacent dining/kitchen area has