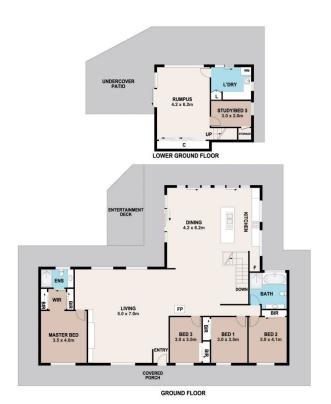

## 29 Diamond Hill Drive Kurrajong Hills NSW

Located on the exclusive Diamond Hill drive on a whisper-quiet no-through road is this captivating resort style family living on just over 4 acres, nestled amidst the breathtaking natural surroundings and tranquil beauty of the Kurrajong Hills.

Step inside, and you are greeted by an atmosphere of sophistication and comfort. Expansive living spaces bathed in natural light and high ceilings offer a seamless flow, while large windows frame panoramic views of the verdant landscape beyond. Comprised of up-market inclusions, fixtures, and features with ducted air-conditioning throughout the home as well as a slow-combustion fireplace. Well-appointed kitchen and meals area with breathtaking vaulted ceilings, 80mm marble benchtops, 900mm white Ilve gas cooktop/electric oven and stainless steel dishwasher. The adjacent dining/kitchen area has

## DISCLAIMER

PLANS SHOWN ARE FOR MARKETING PURPOSES ONLY, ALL DIMENSIONS ARE APPROXIMATE AND NOT TO SCALE. THEY ARE SUBJECT TO ERRORS AND INACCURACIES AND NO LIABILITY WILL BE ACCEPTED. INTERESTED PARTIES SHOULD MAKE THEIR OWN ENQUIRIES.