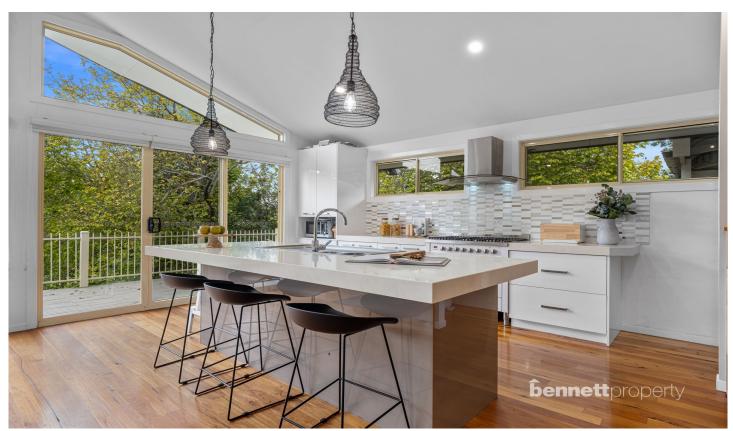

Step inside, and you are greeted by an atmosphere of sophistication and comfort. Expansive living spaces bathed in natural light and high ceilings offer a seamless flow, while large windows frame panoramic views of the verdant landscape beyond. Comprised of up-market inclusions, fixtures, and features with ducted air-conditioning throughout the home as well as a slow-combustion fireplace. Well-appointed kitchen and meals area with breathtaking vaulted ceilings, 80mm marble benchtops, 900mm white Ilve gas cooktop/electric oven and stainless steel dishwasher. The adjacent dining/kitchen area has