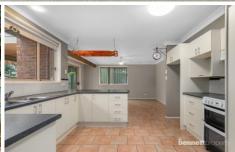

The home is split level design and offers an exceptionally funky and stylish layout with plenty of room for everyone. Featuring impressive entry with high pitched ceilings leading into formal sunken lounge area with exposed timber beam, decorative lights fittings, gas point, split system air conditioning and sliding door access to rear yard. Large functional kitchen and dining area with electric cooking, spacious bench tops, plentiful cabinetry and pretty outlook to rear outside area. Dining also with sliding door rear access. The master suite/parents retreat is located on upper level and very well sized. Having ceiling fan, window mounted air conditioning, big walk in robe and lovely ensuite with beautiful treetop outlook over yard. Other