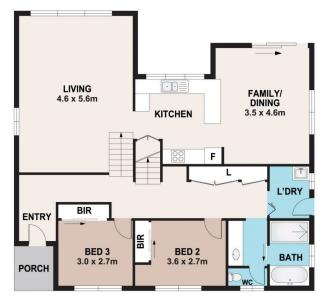

The home is split level design and offers an exceptionally funky and stylish layout with plenty of room for everyone. Featuring impressive entry with high pitched ceilings leading into formal sunken lounge area with exposed timber beam, decorative lights fittings, gas point, split system air conditioning and sliding door access to rear yard. Large functional kitchen and dining area with electric cooking, spacious bench tops, plentiful cabinetry and pretty outlook to rear outside area. Dining also with sliding door rear access. The master suite/parents retreat is located on upper level and very well sized. Having ceiling fan, window mounted air conditioning, big walk in robe and lovely ensuite with beautiful treetop outlook over yard. Other

LOWER FLOOR

UPPER FLOOR

## 20 LIEUTENANT BOWEN ROAD, BOWEN MOUNTAIN