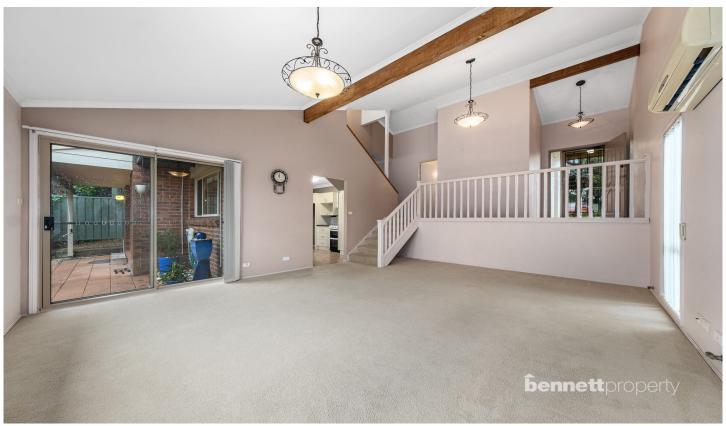

The home is split level design and offers an exceptionally funky and stylish layout with plenty of room for everyone. Featuring impressive entry with high pitched ceilings leading into formal sunken lounge area with exposed timber beam, decorative lights fittings, gas point, split system air conditioning and sliding door access to rear yard. Large functional kitchen and dining area with electric cooking, spacious bench tops, plentiful cabinetry and pretty outlook to rear outside area. Dining also with sliding door rear access. The master suite/parents retreat is located on upper level and very well sized. Having ceiling fan, window mounted air conditioning, big walk in robe and lovely ensuite with beautiful treetop outlook over yard. Other