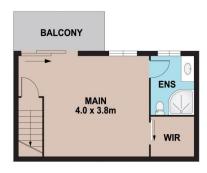

The home is split level design and offers an exceptionally funky and stylish layout with plenty of room for everyone. Featuring impressive entry with high pitched ceilings leading into formal sunken lounge area with exposed timber beam, decorative lights fittings, gas point, split system air conditioning and sliding door access to rear yard. Large functional kitchen and dining area with electric cooking, spacious bench tops, plentiful cabinetry and pretty outlook to rear outside area. Dining also with sliding door rear access. The master suite/parents retreat is located on upper level and very well sized. Having ceiling fan, window mounted air conditioning, big walk in robe and lovely ensuite with beautiful treetop outlook over yard. Other

LOWER FLOOR

UPPER FLOOR

## 20 LIEUTENANT BOWEN ROAD, BOWEN MOUNTAIN