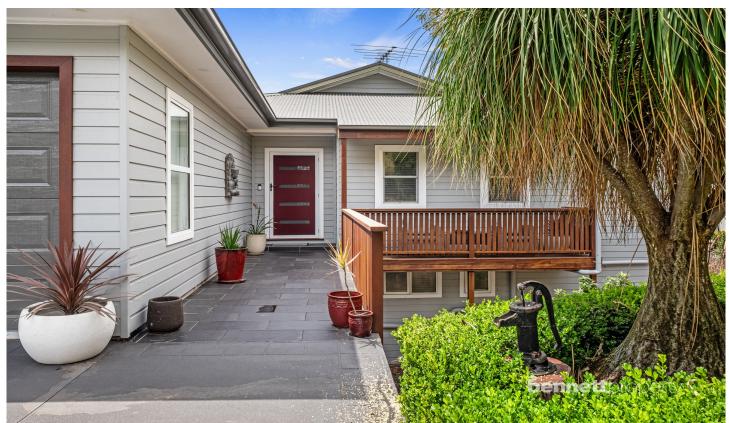

## 3a Wyoming Avenue Valley Heights NSW

Bennett Property have the pleasure of presenting this beautifully designed contemporary style home. Lovingly cared for, every inch of the home has been updated and presents quality fittings and fixtures. Completely move in ready - just waiting for new owner/s to call this masterpiece their home.

The residence offers spacious living areas with striking Black Butt timber flooring, 900mm (Approx.) porcelain glazed tiles and new carpet to bedrooms and media room. Flaunting a modern design throughout and all complimented by downlights, decorative cornices, ducted air-conditioning, integrated Yamaha surround sound system, upmarket Ventex venetian blinds and gas fireplace to lounge and dining areas. Impressive kitchen with 40mm stone bench tops, polyurethane soft close cabinetry, all 'Miele' stainless steel appliance with inductions cook top