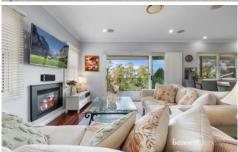

The residence offers spacious living areas with striking Black Butt timber flooring, 900mm (Approx.) porcelain glazed tiles and new carpet to bedrooms and media room. Flaunting a modern design throughout and all complimented by downlights, decorative cornices, ducted air-conditioning, integrated Yamaha surround sound system, upmarket Ventex venetian blinds and gas fireplace to lounge and dining areas. Impressive kitchen with 40mm stone bench tops, polyurethane soft close cabinetry, all 'Miele' stainless steel appliance with inductions cook top