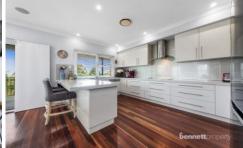

The residence offers spacious living areas with striking Black Butt timber flooring, 900mm (Approx.) porcelain glazed tiles and new carpet to bedrooms and media room. Flaunting a modern design throughout and all complimented by downlights, decorative cornices, ducted air-conditioning, integrated Yamaha surround sound system, upmarket Ventex venetian blinds and gas fireplace to lounge and dining areas. Impressive kitchen with 40mm stone bench tops, polyurethane soft close cabinetry, all 'Miele' stainless steel appliance with inductions cook top