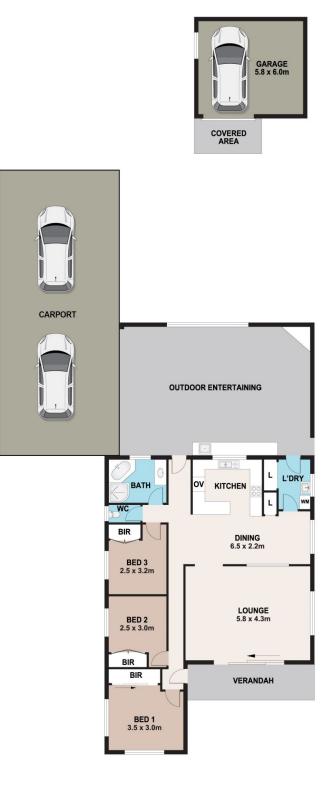

The open-plan kitchen and dining area have a great commercial-size stainless steel stove and oven and offers plenty of storage space. A large servery links the dining area to the light-filled lounge, which also features sliding glass doors to the verandah. There are three generous bedrooms and a large bathroom with a spacious shower and spa. And just take a look outside! You will love hosting friends and family in the huge outdoor undercover entertaining area, complete with a BBQ area and an alfresco kitchen!

## 3 🎮 1 🚔 3 🚘

| Price     | : \$ 855,000 |
|-----------|--------------|
| Land Size | : 1119 sqm   |
| View      | : https://ww |

: https://www.bennettproperty.com.au/sale/ns w/hawkesbury/bowen-mountain/residential/

#### DISCLAIMER

PLANS SHOWN ARE FOR MARKETING PURPOSES ONLY, ALL DIMENSIONS ARE APPROXIMATE AND NOT TO SCALE. THEY ARE SUBJECT TO ERRORS AND INACCURACIES AND NO LIABILITY WILL BE ACCEPTED. INTERESTED PARTIES SHOULD MAKE THEIR OWN INQUIRES.