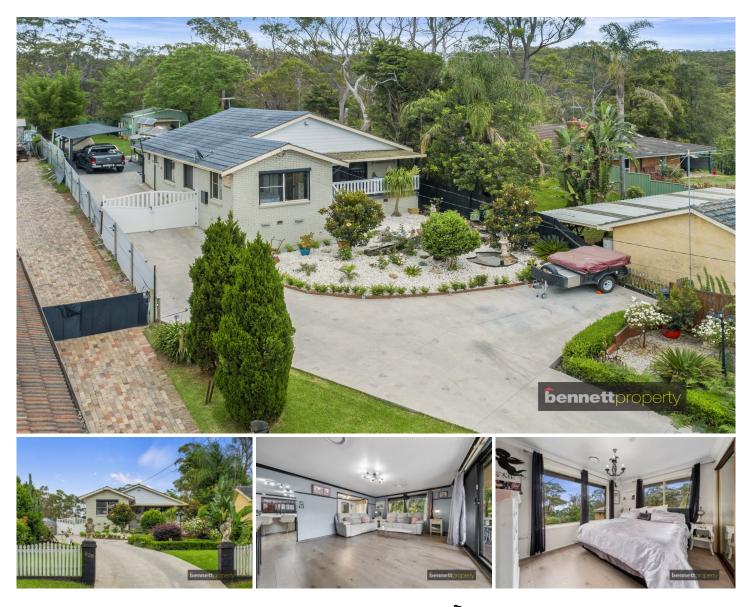

### 330 Lieutenant Bowen Drive Bowen Mountain NSW

What's not to love about this large 3-bedroom family home on over a 1/4 acre, sitting high on the mountain with filtered easterly views?! Featuring ducted air conditioning, refreshed interiors, and new security shutters, all that's left to do is pack your bags and move in!

The open-plan kitchen and dining area have a great commercial-size stainless steel stove and oven and offers plenty of storage space. A large servery links the dining area to the light-filled lounge, which also features sliding glass doors to the verandah. There are three generous bedrooms and a large bathroom with a spacious shower and spa. And just take a look outside! You will love hosting friends and family in the huge outdoor undercover entertaining area, complete with a BBQ area and an alfresco kitchen!

## 3 🎮 1 🚔 3 🚘

| Price     | : \$ 855,000 |
|-----------|--------------|
| Land Size | : 1119 sqm   |
| View      | : https://ww |

: https://www.bennettproperty.com.au/sale/ns w/hawkesbury/bowen-mountain/residential/