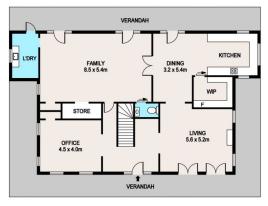

## 83F WILLOW GLEN RD, KURRAJONG

DISCLAIMER

PLANS SHOWN ARE FOR MARKETING PURPOSES ONLY, ALL DIMENSIONS ARE APPROXIMATE AND NOT TO SCALE. THEY ARE SUBJECT TO ERRORS AND INACCURACIES AND NO LIABILITY WILL BE ACCEPTED. INTERESTED PARTIES SHOULD MAKE THEIR OWN INQUIRES.