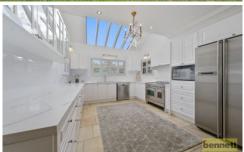

The main house consists of three large living areas, home office, formal lounge, slow-combustion fireplace, ducted air conditioning, decorative cornices and skirting boards, high ceilings with ornate ceiling roses, plantation shutters and