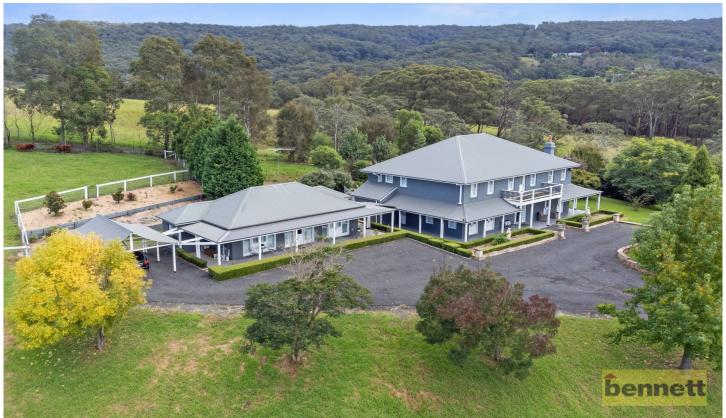

## 83F Willow Glen Road Kurrajong NSW

Bennett Property would like to exclusively welcome you to "The Chateau" - a quintessential country manor, full of charm and timeless appeal, set in the beautiful Kurrajong foot hills.

This grand two storey home is situated high on the hill overlooking picturesque acres which provide breath taking views and accommodates for the larger or extended family with second self contained cottage. The property is set on 11.5 acres (approx) and has quality fittings and fixtures throughout the entire homestead/s, consistent with the Grand Georgian design.

The main house consists of three large living areas, home office, formal lounge, slow-combustion fireplace, ducted air conditioning, decorative cornices and skirting boards, high ceilings with ornate ceiling roses, plantation shutters and