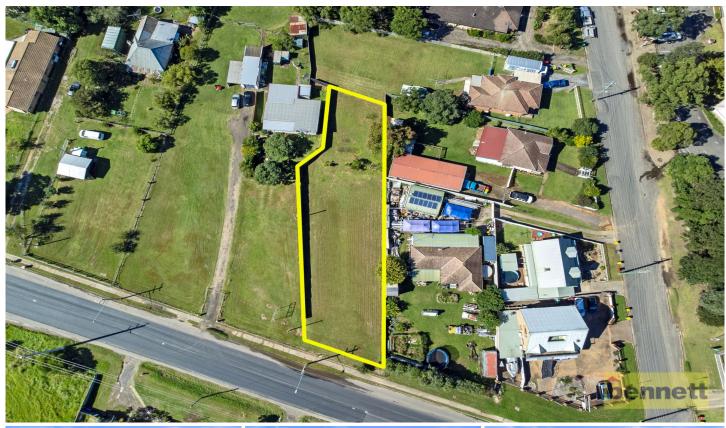

## 512 Wilberforce Road Wilberforce NSW

Fantastic opportunity to secure a rare vacant block, situated in a prime position in the lovely family friendly suburb of Wilberforce.

The block provides over 18 metre (approx) street frontage and land has gentle slope making for easy building - ideal to create your dream residence. Connection of town water is available and land is exceptionally close to all conveniences.

Positioned with lovely views of the mountains, creating peaceful outlook and great lifestyle aspect. This rare block won't last long so be quick and call us today!

**Price**: \$590,000 - \$640,000

Land Size: 1000 sqm