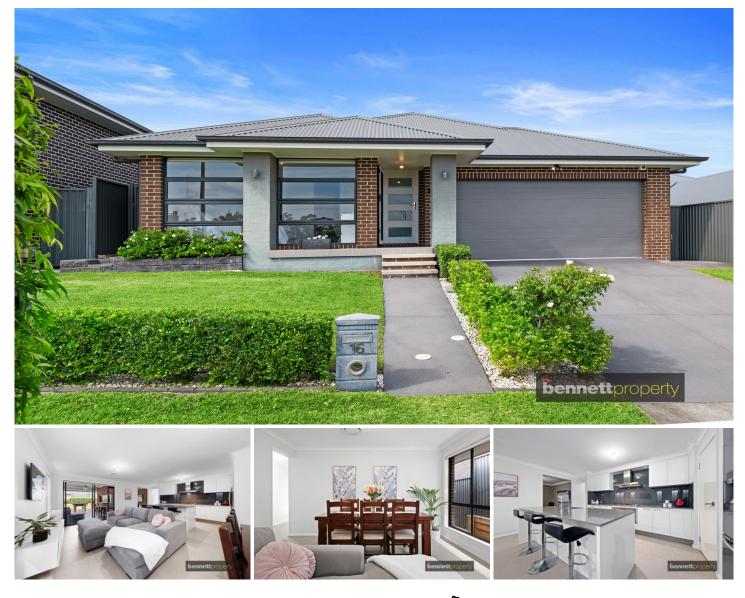

## **16 Neptune Street Jordan Springs NSW**

Presenting a wonderful opportunity to purchase your dream home! This spacious four bedroom family abode is ready and waiting to captivate it's new owners! Offering a quality Macdonald Jones residence of steel frame construction only 8 years young, situated in an elevated position with Northerly aspect on a pristine 405 sqm block (Approx.)

Compiled of a spacious open plan design with modern finishes creating elegant living areas and year round with ducted air conditioning throughout. comfort Sophisticated style kitchen with upmarket inclusions including large walk in pantry, 900mm gas oven and stove, Smeg appliances, stone benchtops all complimented by striking glass splash backs and providing an abundance of storage options. Four generous sized bedrooms, all with built-in wardrobes. The master suite having expansive walk in robe and luxurious ensuite.

## 4 🍋 2 📛 2 🖨

- View
- 0
- Land Size : 405 sqm
  - : https://www.bennettproperty.com.au/sale/ns w/western-sydney/jordan-springs/residential /house/7879488

**Michael Bennett** 02 4578 1234