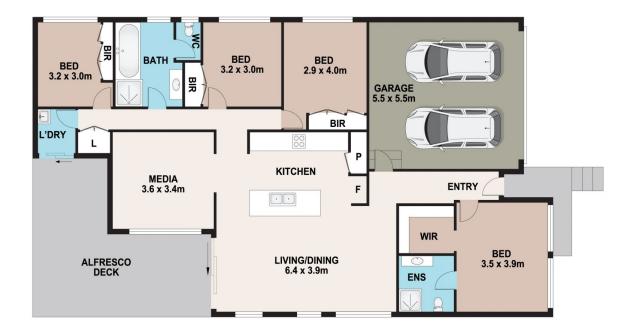

## **16 NEPTUNE STREET, JORDAN SPRINGS**

DISCLAIMER

PLANS SHOWN ARE FOR MARKETING PURPOSES ONLY, ALL DIMENSIONS ARE APPROXIMATE AND NOT TO SCALE. THEY ARE SUBJECT TO ERRORS AND INACCURACIES AND NO LIABILITY WILL BE ACCEPTED. INTERESTED PARTIES SHOULD MAKE THEIR OWN ENQUIRIES. **bennett**property