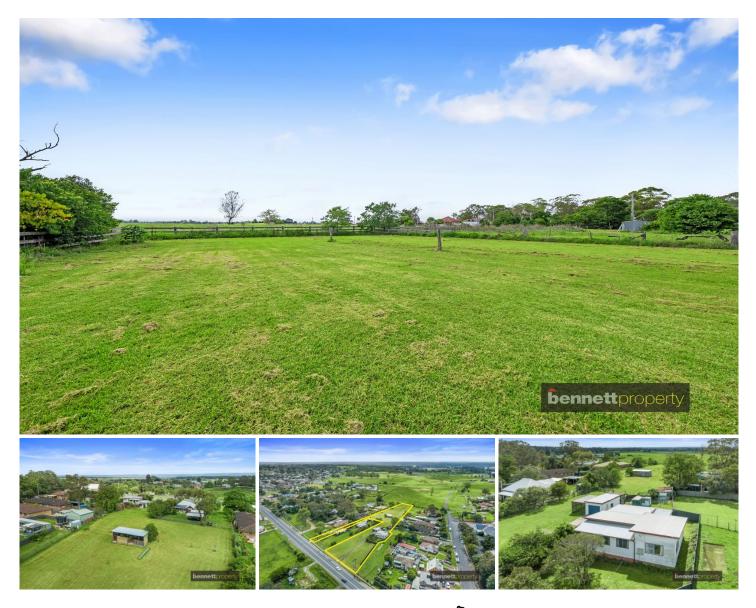

## 514 Wilberforce Road Wilberforce NSW

This is an exceptional opportunity to purchase an affordable parcel of land offering great potential and presenting a desirable lifestyle in the sought-after suburb of Wilberforce.

Situated on over 1 acre of mostly cleared land, all arable with a semi-rural outlook. Featuring a comfortable, older-style character cottage / farmhouse. Providing spacious living with split-system air conditioning plus sunroom. 2 bedrooms with built-in cupboards. Modern kitchen and updated bathroom. Potential to add your own personal touches to the home or consider building a brand new home (STCA).

The property is fully fenced with a garage, carport, workshop, and shed. Ideal for trucks, machinery, or horses/livestock. 3 x access and two road frontages. 3 🍋 1 🚰 2 🚘

- : Guide \$1,000,000 \$1,100,000 Land Size : 7012 sqm
- View
  - : https://www.bennettproperty.com.au/sale/ns w/hawkesbury/wilberforce/residential/house/ 7876936