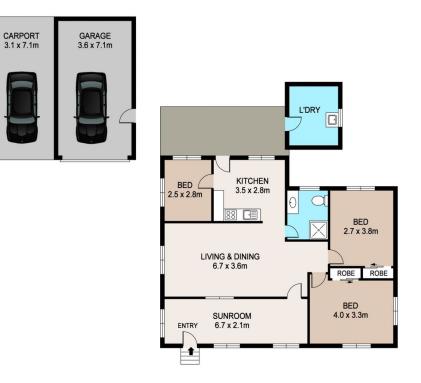

Situated on over 1 acre of mostly cleared land, all arable with a semi-rural outlook. Featuring a comfortable, older-style character cottage / farmhouse. Providing spacious living with split-system air conditioning plus sunroom. 2 bedrooms with built-in cupboards. Modern kitchen and updated bathroom. Potential to add your own personal touches to the home or consider building a brand new home (STCA).

The property is fully fenced with a garage, carport, workshop, and shed. Ideal for trucks, machinery, or horses/livestock. 3 x access and two road frontages. 3 🍋 1 🚰 2 🚘

- : Guide \$1,000,000 \$1,100,000 Land Size : 7012 sqm
- View
  - : https://www.bennettproperty.com.au/sale/ns w/hawkesbury/wilberforce/residential/house/ 7876936