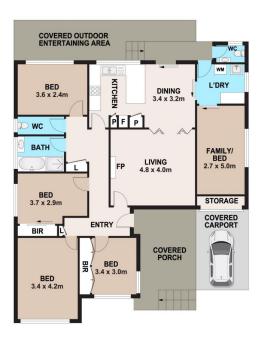

## 36 Reid Road Winmalee NSW

Positioned neatly on the high side of a quiet, established road sits this well-cared-for brick veneer and tile family home in a lovely location.

Offering a welcoming covered front porch leading into a spacious, original-style four-bedroom residence, with 2 of the bedrooms having built-in cupboards. Country-style timber kitchen with double oven and dining/meals area with parquetry floors. Roomy lounge room with timber wall lining. The main bathroom has a bath and shower with a separate toilet and an extra toilet just off the verandah. Great layout and added living area with generous family room or possibilities of a 5th bedroom, study, or home office.

Well-sized fenced backyard with a lock-up shed and a rear covered verandah for entertaining or relaxing. The

4 📭 1 🔓 1 🗬

**Price** : \$ 865,000 **Land Size** : 626 sqm

View : https://www.bennettproperty.com.au/sale/ns

## **36 REID ROAD, WINMALEE**

DISCLAIMER

PLANS SHOWN ARE FOR MARKETING PURPOSES ONLY, ALL DIMENSIONS ARE APPROXIMATE AND NOT TO SCALE. THEY ARE SUBJECT TO ERRORS AND INACCURACIES AND NO LIABILITY WILL BE ACCEPTED. INTERESTED PARTIES SHOULD MAKE THEIR OWN ENQUIRIES.