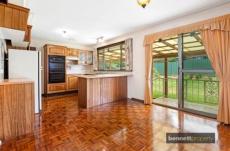

## 36 Reid Road Winmalee NSW

Positioned neatly on the high side of a quiet, established road sits this well-cared-for brick veneer and tile family home in a lovely location.

Offering a welcoming covered front porch leading into a spacious, original-style four-bedroom residence, with 2 of the bedrooms having built-in cupboards. Country-style timber kitchen with double oven and dining/meals area with parquetry floors. Roomy lounge room with timber wall lining. The main bathroom has a bath and shower with a separate toilet and an extra toilet just off the verandah. Great layout and added living area with generous family room or possibilities of a 5th bedroom, study, or home office.