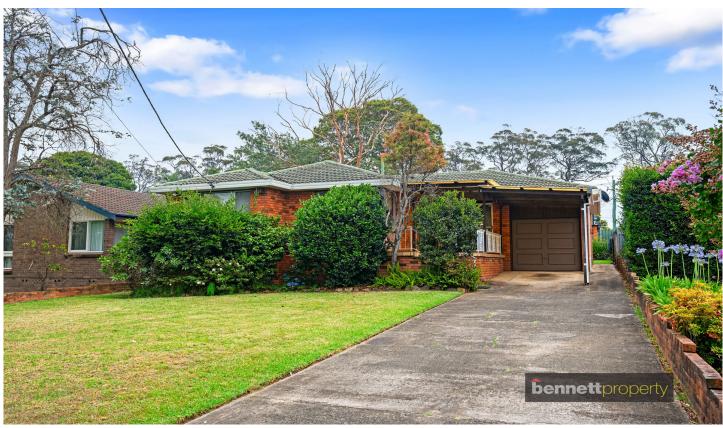

## 36 Reid Road Winmalee NSW

Positioned neatly on the high side of a quiet, established road sits this well-cared-for brick veneer and tile family home in a lovely location.

Offering a welcoming covered front porch leading into a spacious, original-style four-bedroom residence, with 2 of the bedrooms having built-in cupboards. Country-style timber kitchen with double oven and dining/meals area with parquetry floors. Roomy lounge room with timber wall lining. The main bathroom has a bath and shower with a separate toilet and an extra toilet just off the verandah. Great layout and added living area with generous family room or possibilities of a 5th bedroom, study, or home office.

Well-sized fenced backyard with a lock-up shed and a rear covered verandah for entertaining or relaxing. The

4 📭 1 🔓 1 🗬

**Price** : \$ 865,000 **Land Size** : 626 sqm

View : https://www.bennettproperty.com.au/sale/ns