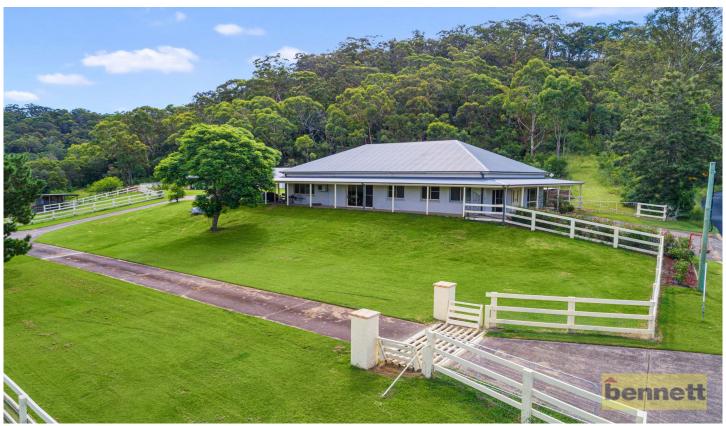

## 441 West Portland Road Lower Portland NSW

Set on a glorious 27.5 acre (approx) estate, you will be enthralled by this beautiful 5 bedroom country homestead, wonderfully located near the Hawkesbury River.

This spacious family home captivates with large decorative double front doors opening to grand foyer area providing great space. Featuring high ceilings, decorative cornices, spacious living and dining areas with three split system air conditioners ideally positioned for year round comfort. The kitchen is stylish and very spacious providing bright aspect with natural light and loads of cupboard and bench areas, polished granite benchtops. Modern, near new bathrooms with quality fittings. Main bedroom has ensuite with robe, built - ins and ceiling fans to other bedrooms. Fifth bedroom currently used as an office. The laundry/mud room, also offering additional shower and toilet.