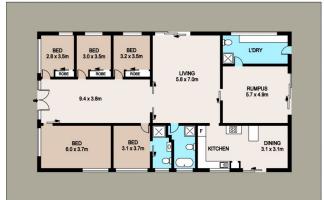

This spacious family home captivates with large decorative double front doors opening to grand foyer area providing great space. Featuring high ceilings, decorative cornices, spacious living and dining areas with three split system air conditioners ideally positioned for year round comfort. The kitchen is stylish and very spacious providing bright aspect with natural light and loads of cupboard and bench areas, polished granite benchtops. Modern, near new bathrooms with quality fittings. Main bedroom has ensuite with robe, built - ins and ceiling fans to other bedrooms. Fifth bedroom currently used as an office. The laundry/mud room, also offering additional shower and toilet.

## 441W PORTLAND ROAD, LOWER PORTLAND

DISCLAIMER: PLANS SHOWN ARE FOR MARKETING PURPOSES ONLY, ALL DIMENSIONS ARE APPROXIMATE AND NOT TO SCALE. THEY ARE

**bennett**property