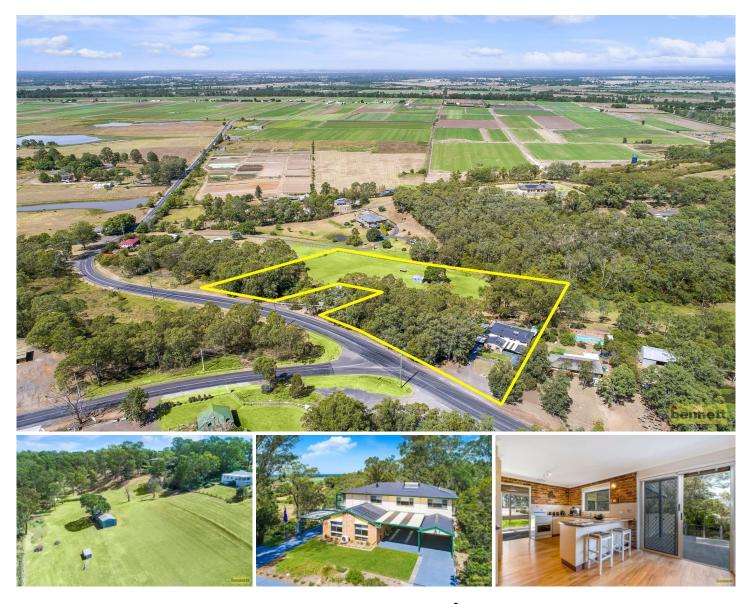

## 2 Gorricks Lane Freemans Reach NSW

A well-executed enormous double-story family home with 6 bedrooms in a commanding rural position on a large fenced parcel of approximately 4 acres with two road frontages.

The downstairs level consists of three bedrooms, one bathroom, and a generous lounge and dining area with high-pitched cedar-lined ceilings. A modern open-plan kitchen and family area flow out to a rear verandah with lovely views.

There is an internal staircase to the upper level, which provides for three bedrooms: the master with a walk-in robe and ensuite, a second main bathroom, plus an open-plan kitchen and family room. The wrap-around deck affords a stunning outlook over the property and district views.

## 6 🛤 3 🚔 3 🚘

Land Size : 4 Acres

: https://www.bennettproperty.com.au/sale/ns w/hawkesbury/freemans-reach/residential/h ouse/7839945

View

Michael Bennett 02 4578 1234

Belinda Lovan 02 4578 1234

https://www.bennettproperty.com.au