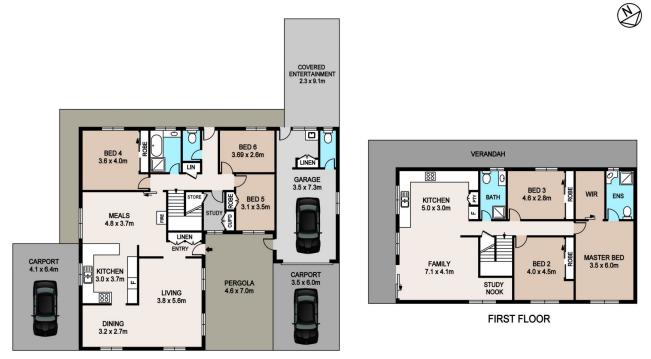

The downstairs level consists of three bedrooms, one bathroom, and a generous lounge and dining area with high-pitched cedar-lined ceilings. A modern open-plan kitchen and family area flow out to a rear verandah with lovely views.

There is an internal staircase to the upper level, which provides for three bedrooms: the master with a walk-in robe and ensuite, a second main bathroom, plus an open-plan kitchen and family room. The wrap-around deck affords a stunning outlook over the property and district views.

GROUND FLOOR

## 2 GORRLICKS LANE, FREEMANS REACH

DISCLAIMER

PLANS SHOWN ARE FOR MARKETING PURPOSES ONLY, ALL DIMENSIONS ARE APPROXIMATE AND NOT TO SCALE. THEY ARE SUBJECT TO ERRORS AND INACCURACIES AND NO LIABILITY WILL BE ACCEPTED. INTERESTED PARTIES SHOULD MAKE THEIR OWN INQUIRES.