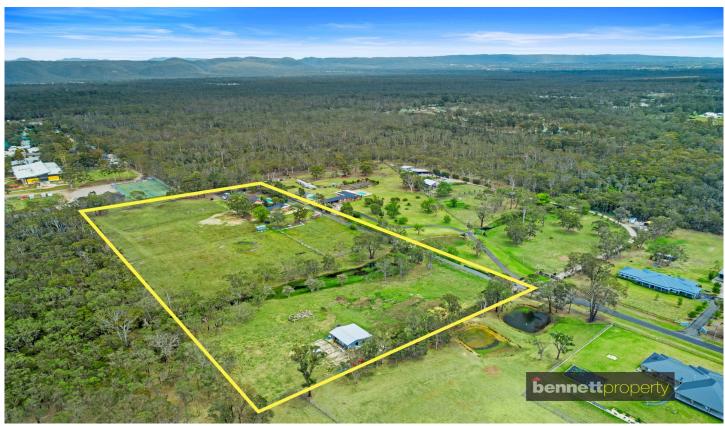

## 31 Senta Road Londonderry NSW

Situated at the end of a quiet cul-de-sac amongst up-scale rural properties is this substantial, solid double brick home on 10 level acres (approx) with an additional 4-bedroom cottage!

11 😕 5 🖺 4 🖨

Price : \$ 2,880,000 Land Size : 4.02 ha

View: https://www.bennettproperty.com.au/sale/ns

w/hawkesbury/londonderry/residential/hous

e/7833181

Michael Bennett 02 4578 1234

Jacob Bennett 02 4578 1234