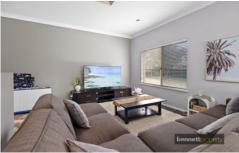

The home is uniquely designed with high-pitched ceilings and caters to the largest of large families. Featuring a spacious family lounge area, slate flooring, ducted air conditioning throughout, a well-appointed open-plan kitchen, and dining with a lovely pool and rear yard outlook. The kitchen features an island bench, stone tops, copious amounts of storage, cupboard, and bench space, a gas cooktop with an electric oven, stainless steel appliances, a smaller pantry cupboard, and an additional walk-in pantry. There are large built-in wardrobes in all bedrooms and a huge master suite with an ensuite and his and her walk-in closets. It also has an office/study and loads of storage