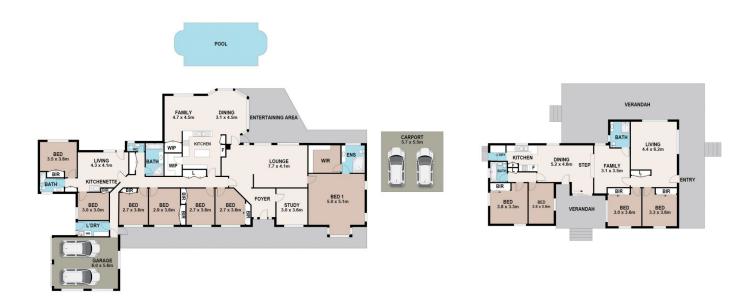

## 31 Senta Road Londonderry NSW

Situated at the end of a quiet cul-de-sac amongst up-scale rural properties is this substantial, solid double brick home on 10 level acres (approx) with an additional 4-bedroom cottage!

The home is uniquely designed with high-pitched ceilings and caters to the largest of large families. Featuring a spacious family lounge area, slate flooring, ducted air conditioning throughout, a well-appointed open-plan kitchen, and dining with a lovely pool and rear yard outlook. The kitchen features an island bench, stone tops, copious amounts of storage, cupboard, and bench space, a gas cooktop with an electric oven, stainless steel appliances, a smaller pantry cupboard, and an additional walk-in pantry. There are large built-in wardrobes in all bedrooms and a huge master suite with an ensuite and his and her walk-in closets. It also has an office/study and loads of storage

## 31 SENTA ROAD, LONDONDERRY

## DISCLAIMER

PLANS SHOWN ARE FOR MARKETING PURPOSES ONLY, ALL DIMENSIONS ARE APPROXIMATE AND NOT TO SCALE. THEY ARE SUBJECT TO ERRORS AND INACCURACIES AND NO LIABILITY WILL BE ACCEPTED. INTERESTED PARTIES SHOULD MAKE THEIR OWN ENQUIRIES.