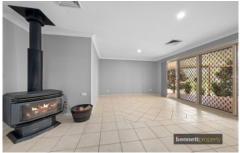

## Featuring:

- Master suite with modern ensuite & large walk in robe
- 3 other bedrooms with built-ins
- Multiple living spaces to accommodate a large family
- Modern Kitchen with stainless steel appliances & huge walk in pantry
- Ducted Air Conditioning & ceiling fans throughout
- Internal laundry with additional toilet
- Rumpus room features a slow combustion fireplace