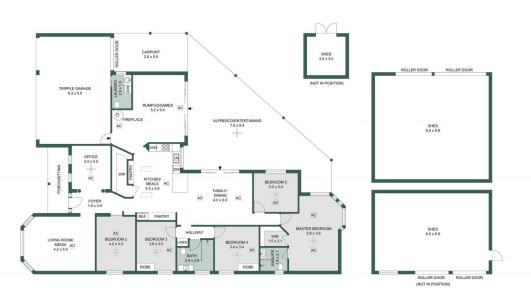

## 250 Blaxlands Ridge Road Blaxlands Ridge NSW

Bennett Property Richmond presents the perfect rural lifestyle at 250 Blaxlands Ridge Road!

Just 15 minutes from North Richmond, this spacious 5 bedroom, 2 bathroom home on a 2,526sqm property is ideal for families. The modern kitchen, large living areas, and alfresco space make entertaining a joy. Enjoy the scenic, manicured grounds and stay comfortable with ducted air-conditioning throughout the year.

## Featuring:

- Master suite with modern ensuite & large walk in robe
- 3 other bedrooms with built-ins
- Multiple living spaces to accommodate a large family
- Modern Kitchen with stainless steel appliances & huge walk in pantry
- Ducted Air Conditioning & ceiling fans throughout
- Internal laundry with additional toilet
- Rumpus room features a slow combustion fireplace

5 📭 2 🔓 3 😭

Land Size: 2526 sqm

View: https://www.bennettproperty.com.au/lease/n

sw/hawkesbury/blaxlands-ridge/residential/h

ouse/7816270

Plans should not be relied on. Interested parties should make and rely on their own enquiries.