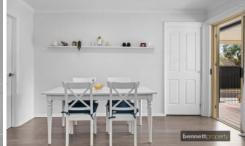

The home has been meticulously improved from top to bottom, providing a contemporary open-plan design complimented by chic modern decor. Featuring timber-look flooring, downlights, ceiling fans, ducted air conditioning and a ducted vacuum with stylish curtains and blinds. Offering a beautiful French provincial kitchen boasting quality stone bench tops, a double stainless steel sink, and stainless steel appliances. Three generously sized bedrooms, all with built-in robes. An exquisite new bathroom has floor-to-ceiling tiles, a double basin, a rainwater shower head and a separate toilet.