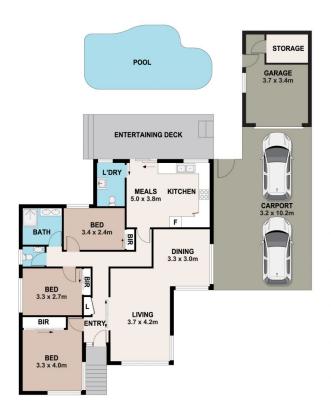

The home has been meticulously improved from top to bottom, providing a contemporary open-plan design complimented by chic modern decor. Featuring timber-look flooring, downlights, ceiling fans, ducted air conditioning and a ducted vacuum with stylish curtains and blinds. Offering a beautiful French provincial kitchen boasting quality stone bench tops, a double stainless steel sink, and stainless steel appliances. Three generously sized bedrooms, all with built-in robes. An exquisite new bathroom has floor-to-ceiling tiles, a double basin, a rainwater shower head and a separate toilet.

## 36 LONDONDERRY ROAD, HOBARTVILLE

## DISCLAIME

PLANS SHOWN ARE FOR MARKETING PURPOSES ONLY, ALL DIMENSIONS ARE APPROXIMATE AND NOT TO SCALE. THEY ARE SUBJECT TO ERRORS AND INACCURACIES AND NO LIABILITY WILL BE ACCEPTED. INTERESTED PARTIES SHOULD MAKE THEIR OWN ENQUIRIES.