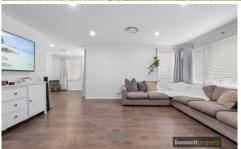

The home has been meticulously improved from top to bottom, providing a contemporary open-plan design complimented by chic modern decor. Featuring timber-look flooring, downlights, ceiling fans, ducted air conditioning and a ducted vacuum with stylish curtains and blinds. Offering a beautiful French provincial kitchen boasting quality stone bench tops, a double stainless steel sink, and stainless steel appliances. Three generously sized bedrooms, all with built-in robes. An exquisite new bathroom has floor-to-ceiling tiles, a double basin, a rainwater shower head and a separate toilet.