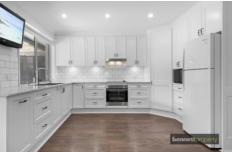

The home has been meticulously improved from top to bottom, providing a contemporary open-plan design complimented by chic modern decor. Featuring timber-look flooring, downlights, ceiling fans, ducted air conditioning and a ducted vacuum with stylish curtains and blinds. Offering a beautiful French provincial kitchen boasting quality stone bench tops, a double stainless steel sink, and stainless steel appliances. Three generously sized bedrooms, all with built-in robes. An exquisite new bathroom has floor-to-ceiling tiles, a double basin, a rainwater shower head and a separate toilet.