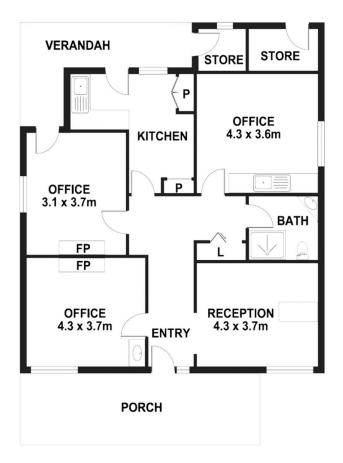

## 4 West Market Street Richmond NSW

Lovely original style full brick home with lots of character offering a convenient town lifestyle and also having great business potential.

Featuring original timber floors complimented by high decorative ceilings. Neat and tidy functional kitchen with storage options. Three well sized bedrooms. The property has wide side access to large level rear yard. Potential for customer or staff parking options or ready for you to add your own personal touches to create a lovely yard space.

3 🎮 1 🚔 6 🚘

| Price               |
|---------------------|
| <b>Building Siz</b> |
| Land Size           |
| View                |

- : \$ 1,200,000
- e: 100 sqm : 816 sqm
- . 010 SQI