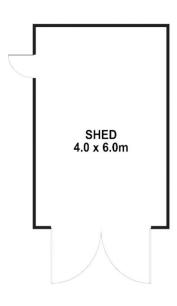

3 🎮 1 🚔 6 🚘

| Price               |
|---------------------|
| <b>Building Siz</b> |
| Land Size           |
| View                |

- : \$ 1,200,000
- e: 100 sqm : 816 sqm
- . 010 SQI