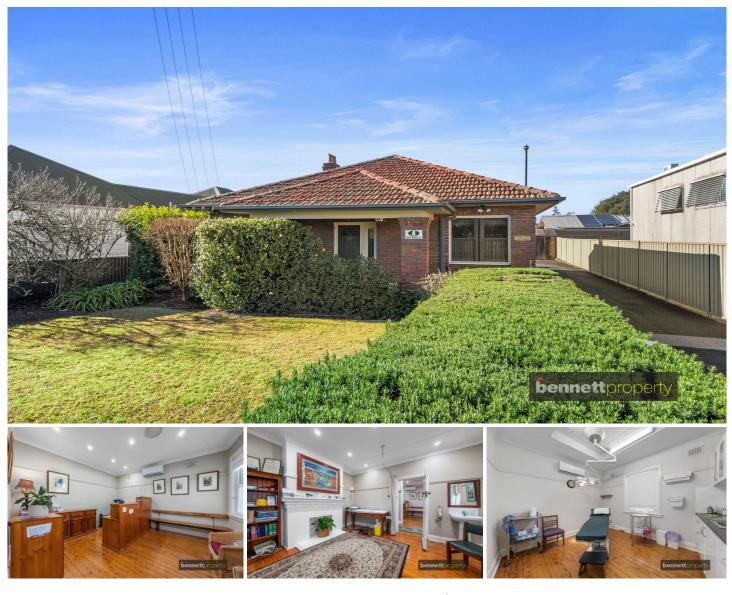

## 4 West Market Street Richmond NSW

Lovely original style full brick home with lots of character offering a convenient town lifestyle and also having great business potential.

Featuring original timber floors complimented by high decorative ceilings. Neat and tidy functional kitchen with storage options. Three well sized bedrooms. The property has wide side access to large level rear yard. Potential for customer or staff parking options or ready for you to add your own personal touches to create a lovely yard space.

Situated in a phenomenal central location on a generous sized 816 square metre (approx) block. Within walking distance to the Richmond Club, Train Station, Marketplace, Richmond Regent, pubs, restaurants and cafes, local park, Coles supermarket and numerous other amenities and shops. A low-maintenance lifestyle with central town living.

3 🎮 1 🚔 6 🚘

| Price               |
|---------------------|
| <b>Building Siz</b> |
| Land Size           |
| View                |

- : \$ 1,200,000
- e: 100 sqm : 816 sqm
- . 010 SQI