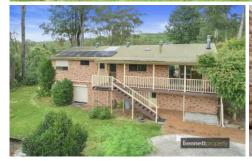

## 8 Stanley Avenue Kurrajong Heights NSW

Well presented and maintained home on a wide gently sloping 1/4 acre parcel of land (Approx. 1062 Sqm) with side access.

Located on a lovely quiet street and within walking distance to local park offering swings and a tennis court. The home has front and rear verandahs with filtered views back to the city. Spacious main living area with stylish brick feature wall, freshly painted, split system air conditioning and a cosy slow combustion fireplace. Lovely timber kitchen with dishwasher and a pretty outlook to the gardens. The main bathroom has been recently updated with quality fittings and floor to ceiling tiles. Both upstairs bedrooms have built-in robes. Master bedroom is located on the lower level and more like a private suite, with a beautiful bathroom dressing room/possible study.