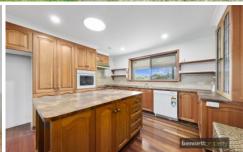

## 8 Stanley Avenue Kurrajong Heights NSW

Well presented and maintained home on a wide gently sloping 1/4 acre parcel of land (Approx. 1062 Sqm) with side access.

Located on a lovely quiet street and within walking distance to local park offering swings and a tennis court. The home has front and rear verandahs with filtered views back to the city. Spacious main living area with stylish brick feature wall, freshly painted, split system air conditioning and a cosy slow combustion fireplace. Lovely timber kitchen with dishwasher and a pretty outlook to the gardens. The main bathroom has been recently updated with quality fittings and floor to ceiling tiles. Both upstairs bedrooms have built-in robes. Master bedroom is located on the lower level and more like a private suite, with a beautiful bathroom dressing room/possible study.