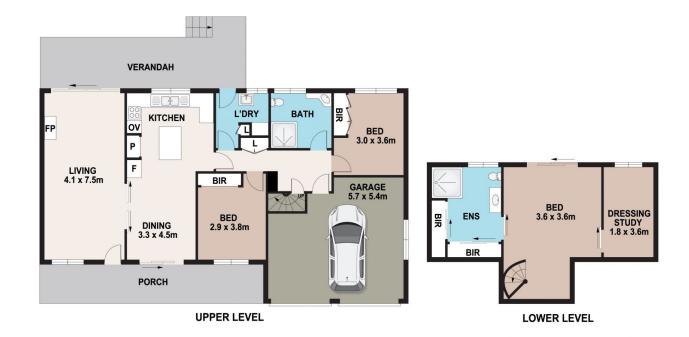

## 8 Stanley Avenue Kurrajong Heights NSW

Well presented and maintained home on a wide gently sloping 1/4 acre parcel of land (Approx. 1062 Sqm) with side access.

Located on a lovely quiet street and within walking distance to local park offering swings and a tennis court. The home has front and rear verandahs with filtered views back to the city. Spacious main living area with stylish brick feature wall, freshly painted, split system air conditioning and a cosy slow combustion fireplace. Lovely timber kitchen with dishwasher and a pretty outlook to the gardens. The main bathroom has been recently updated with quality fittings and floor to ceiling tiles. Both upstairs bedrooms have built-in robes. Master bedroom is located on the lower level and more like a private suite, with a beautiful bathroom dressing room/possible study.

## 8 STANLEY AVENUE, KURRAJONG HEIGHTS

DISCLAIMER

PLANS SHOWN ARE FOR MARKETING PURPOSES ONLY, ALL DIMENSIONS ARE APPROXIMATE AND NOT TO SCALE. THEY ARE SUBJECT TO ERRORS AND INACCURACIES AND NO LIABILITY WILL BE ACCEPTED. INTERESTED PARTIES SHOULD MAKE THEIR OWN ENQUIRIES.