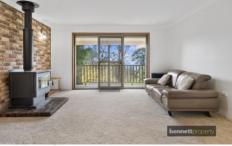

## 8 Stanley Avenue Kurrajong Heights NSW

Well presented and maintained home on a wide gently sloping 1/4 acre parcel of land (Approx. 1062 Sqm) with side access.

Located on a lovely quiet street and within walking distance to local park offering swings and a tennis court. The home has front and rear verandahs with filtered views back to the city. Spacious main living area with stylish brick feature wall, freshly painted, split system air conditioning and a cosy slow combustion fireplace. Lovely timber kitchen with dishwasher and a pretty outlook to the gardens. The main bathroom has been recently updated with quality fittings and floor to ceiling tiles. Both upstairs bedrooms have built-in robes. Master bedroom is located on the lower level and more like a private suite, with a beautiful bathroom dressing room/possible study.