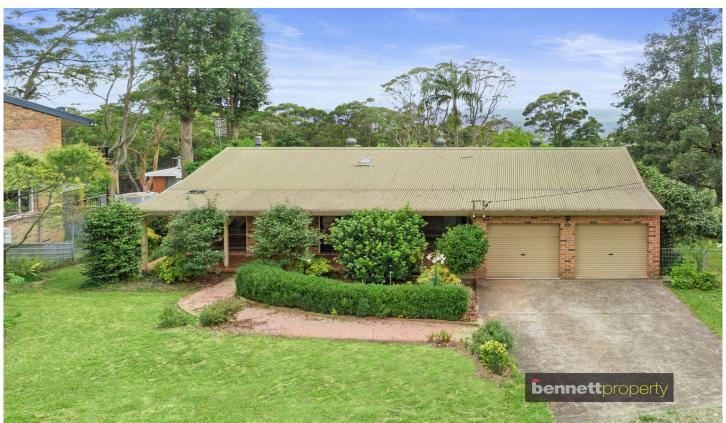

## 8 Stanley Avenue Kurrajong Heights NSW

Well presented and maintained home on a wide gently sloping 1/4 acre parcel of land (Approx. 1062 Sqm) with side access.

Located on a lovely quiet street and within walking distance to local park offering swings and a tennis court. The home has front and rear verandahs with filtered views back to the city. Spacious main living area with stylish brick feature wall, freshly painted, split system air conditioning and a cosy slow combustion fireplace. Lovely timber kitchen with dishwasher and a pretty outlook to the gardens. The main bathroom has been recently updated with quality fittings and floor to ceiling tiles. Both upstairs bedrooms have built-in robes. Master bedroom is located on the lower level and more like a private suite, with a beautiful bathroom dressing room/possible study.

3 📭 2 🖺 2 😭

**Price** : \$ 782,000 **Land Size** : 1062 sqm

View: https://www.bennettproperty.com.au/sale/ns

w/hawkesbury/kurrajong-heights/residential/

house/7807654

Michael Bennett 02 4578 1234

Jacob Bennett 02 4578 1234