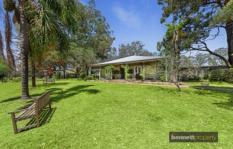

## 264B Bells Road Grose Vale NSW

'Tallowood' is an established lifestyle property set on 10 elevated undulating acres with northerly views to the mountains. The home is beautifully renovated exuding character and charm with period features including Kauri pine floor boards, pressed metal ceilings and leadlight windows. The contemporary open plan living/ dining opens on to an alfresco entertaining deck overlooking the inground saltwater pool and established gardens. For the horse and dressage enthusiasts there are generous paddocks with post and rail fencing, a full-sized dressage arena and 3 horse stable complex. Garage/shed with 3 phase power and potential for a granny flat/ studio provides ample storage. The picturesque dam ensures a plentiful year-round supply of water for horses and irrigation.