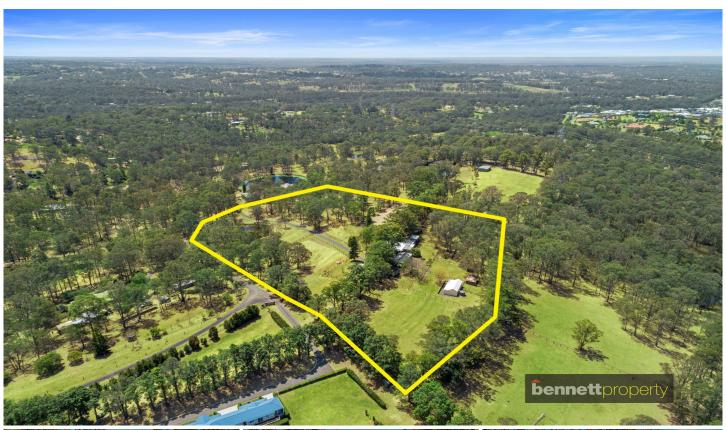

## 264B Bells Road Grose Vale NSW

'Tallowood' is an established lifestyle property set on 10 elevated undulating acres with northerly views to the mountains. The home is beautifully renovated exuding character and charm with period features including Kauri pine floor boards, pressed metal ceilings and leadlight windows. The contemporary open plan living/ dining opens on to an alfresco entertaining deck overlooking the inground saltwater pool and established gardens. For the horse and dressage enthusiasts there are generous paddocks with post and rail fencing, a full-sized dressage arena and 3 horse stable complex. Garage/shed with 3 phase power and potential for a granny flat/ studio provides ample storage. The picturesque dam ensures a plentiful year-round supply of water for horses and irrigation.

- Beautifully renovated character-filled home with period features.

4 🕒 2 📛 2 🖨

**Price** : \$2,000,000 - \$2,200,000

Land Size: 10 Acres

**View**: https://www.bennettproperty.com.au/sale/ns

w/hawkesbury/grose-vale/residential/house/