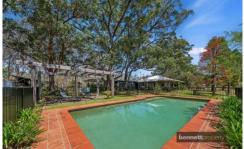

## 264B Bells Road Grose Vale NSW

'Tallowood' is an established lifestyle property set on 10 elevated undulating acres with northerly views to the mountains. The home is beautifully renovated exuding character and charm with period features including Kauri pine floor boards, pressed metal ceilings and leadlight windows. The contemporary open plan living/ dining opens on to an alfresco entertaining deck overlooking the inground saltwater pool and established gardens. For the horse and dressage enthusiasts there are generous paddocks with post and rail fencing, a full-sized dressage arena and 3 horse stable complex. Garage/shed with 3 phase power and potential for a granny flat/ studio provides ample storage. The picturesque dam ensures a plentiful year-round supply of water for horses and irrigation.