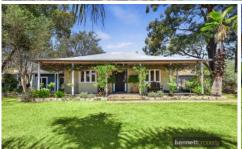

## 264B Bells Road Grose Vale NSW

'Tallowood' is an established lifestyle property set on 10 elevated undulating acres with northerly views to the mountains. The home is beautifully renovated exuding character and charm with period features including Kauri pine floor boards, pressed metal ceilings and leadlight windows. The contemporary open plan living/ dining opens on to an alfresco entertaining deck overlooking the inground saltwater pool and established gardens. For the horse and dressage enthusiasts there are generous paddocks with post and rail fencing, a full-sized dressage arena and 3 horse stable complex. Garage/shed with 3 phase power and potential for a granny flat/ studio provides ample storage. The picturesque dam ensures a plentiful year-round supply of water for horses and irrigation.