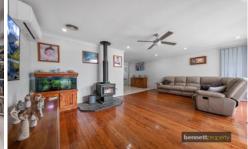

This beautiful home has been meticulously cared for, recently freshly painted and with new carpets. Offering large lounge area with polished timber floor boards, fireplace and split system air conditioning. Modern kitchen and dining areas, great storage in kitchen and quality appliances. Having five generous sized bedrooms, four with mirrored built-ins, ceiling fans and ducted heating. Floor to ceiling tiling in laundry & bathroom with spa bath. Additional separate teenagers retreat or potential home office.