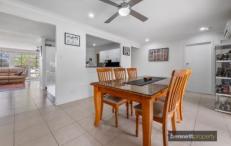

This beautiful home has been meticulously cared for, recently freshly painted and with new carpets. Offering large lounge area with polished timber floor boards, fireplace and split system air conditioning. Modern kitchen and dining areas, great storage in kitchen and quality appliances. Having five generous sized bedrooms, four with mirrored built-ins, ceiling fans and ducted heating. Floor to ceiling tiling in laundry & bathroom with spa bath. Additional separate teenagers retreat or potential home office.