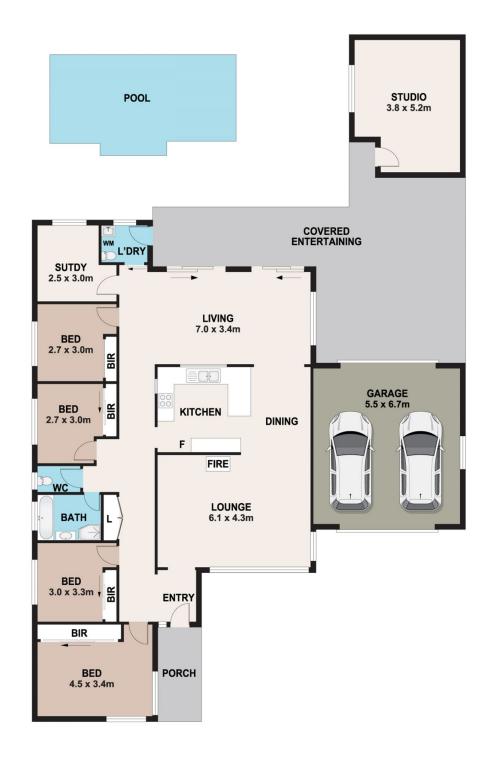

## 26 Londonderry Road Hobartville NSW

A spacious contemporary-style family home offering a low maintenance lifestyle, situated exceptionally close to town in the popular suburb of Hobartville, zoned R3 Development Zone.

This beautiful home has been meticulously cared for, recently freshly painted and with new carpets. Offering large lounge area with polished timber floor boards, fireplace and split system air conditioning. Modern kitchen and dining areas, great storage in kitchen and quality appliances. Having five generous sized bedrooms, four with mirrored built-ins, ceiling fans and ducted heating. Floor to ceiling tiling in laundry & bathroom with spa bath. Additional separate teenagers retreat or potential home office.

## **26 LONDONDERRY ROAD, HOBARTVILLE**