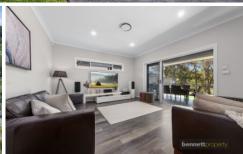

The home is completely move in ready and features a spacious open plan layout with exceptional modern finishes, high ceilings (approx. 9ft), downlights, ducted air-conditioning and an additional lounge area. Ultra stylish kitchen with stone bench tops, great storage options and high grade stainless steel appliances. All bedrooms are generously sized and have built in cupboards. The master bedroom has large walk in with ensuite. Lovely main bathroom with bath tub and separate toilet.

The home also provides a private atmosphere for entertaining or relaxing with gorgeous outdoor Alfresco

3 🔄 2 🖺 1 🖨

**Price** : \$ 950,000 **Land Size** : 344 sgm

**View**: https://www.bennettproperty.com.au/sale/ns