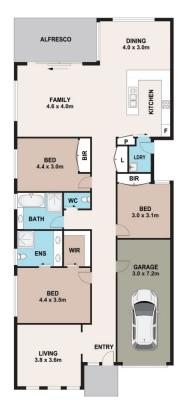

The home is completely move in ready and features a spacious open plan layout with exceptional modern finishes, high ceilings (approx. 9ft), downlights, ducted air-conditioning and an additional lounge area. Ultra stylish kitchen with stone bench tops, great storage options and high grade stainless steel appliances. All bedrooms are generously sized and have built in cupboards. The master bedroom has large walk in with ensuite. Lovely main bathroom with bath tub and separate toilet.

The home also provides a private atmosphere for entertaining or relaxing with gorgeous outdoor Alfresco

3 🔄 2 🖺 1 🖨

**Price** : \$ 950,000 **Land Size** : 344 sgm

**View**: https://www.bennettproperty.com.au/sale/ns

## 15 SANDERLING CRESCENT, CRANEBROOK

DISCLAIMER

PLANS SHOWN ARE FOR MARKETING PURPOSES ONLY, ALL DIMENSIONS ARE APPROXIMATE AND NOT TO SCALE. THEY ARE SUBJECT TO ERRORS AND INACCURACIES AND NO LIABILITY WILL BE ACCEPTED. INTERESTED PARTIES SHOULD MAKE THEIR OWN ENQUIRIES.