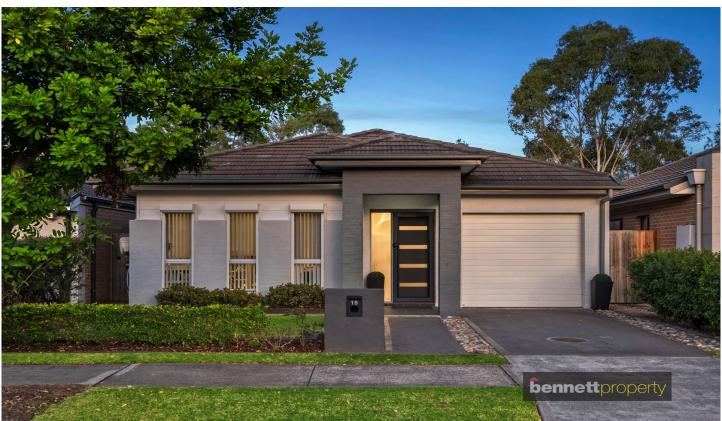

## 15 Sanderling Crescent Cranebrook NSW

An amazing opportunity for that significant lifestyle change you have been searching for! A contemporary style design residence situated in the tranquil and popular Waterside Estate.

The home is completely move in ready and features a spacious open plan layout with exceptional modern finishes, high ceilings (approx. 9ft), downlights, ducted air-conditioning and an additional lounge area. Ultra stylish kitchen with stone bench tops, great storage options and high grade stainless steel appliances. All bedrooms are generously sized and have built in cupboards. The master bedroom has large walk in with ensuite. Lovely main bathroom with bath tub and separate toilet.

The home also provides a private atmosphere for entertaining or relaxing with gorgeous outdoor Alfresco

3 🔄 2 🖺 1 🖨

**Price** : \$ 950,000 **Land Size** : 344 sgm

**View**: https://www.bennettproperty.com.au/sale/ns