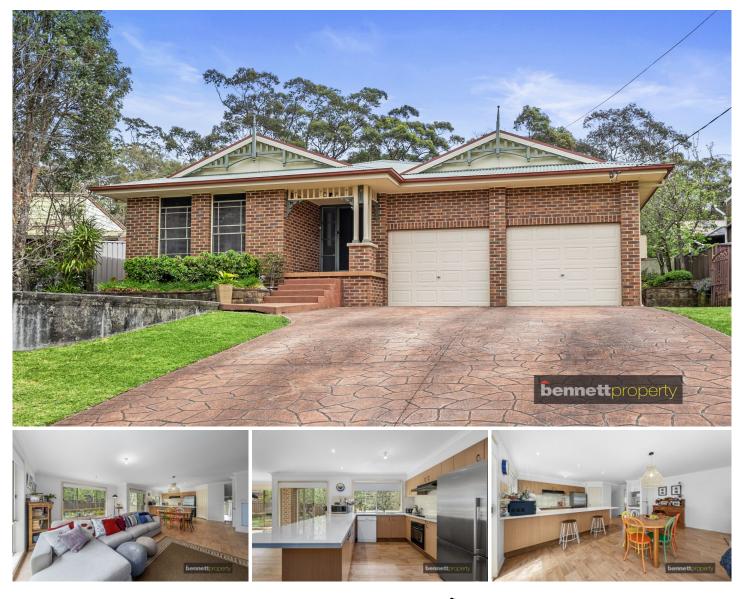

## 6 Maple Street Bowen Mountain NSW

A warm and welcoming quality family home, situated in the beautiful suburb of Bowen Mountain in a whisper quiet street.

This home presents very neat, tidy and has exceptional street appeal. Featuring a spacious contemporary design with large open plan living areas, timber look flooring, slow combustion fire place, split system air conditioning and offering a lovely bushland outlook. Space will never be an issue with the well appointed modern kitchen, consisting of an abundance of bench area and cabinetry, quality appliances, walk in pantry, downlights and filled with natural light. Plenty of room for all the family with four good sized bedrooms - all having built in cupboards. The master room has a walk in robe and ensuite. Convenient three way main bathroom with shower and bath tub. There is an additional office / study room and extra formal sitting room

## 4 🛤 2 🚔 2 🚔

| Price     | :\$875,000   |
|-----------|--------------|
| Land Size | : 594 sqm    |
| View      | : https://ww |

: https://www.bennettproperty.com.au/sale/ns w/hawkesbury/bowen-mountain/residential/ house/7760676