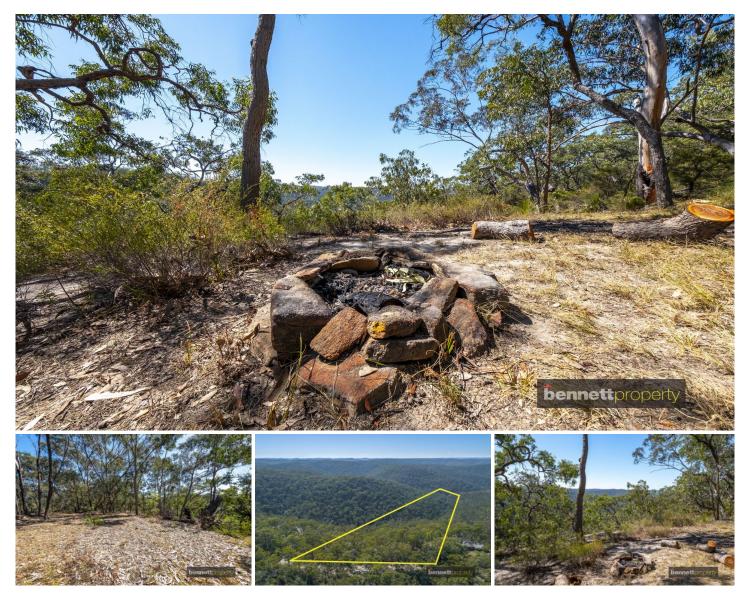

## 1493 Wheelbarrow Ridge Road Lower Portland NSW

Step right up for your potential lifestyle transformation and take a look at this amazing opportunity to purchase approximately 26 vacant acres of untouched bushland.

Rugged steep timbered land with rocky outcrops and a creek at the bottom of the hill with very pretty clifftop views over the valley. There are great spots to camp or use your imagination to build an interesting home that suits the terrain and the outlook. Flowing with an abundance of natural bush beauty, home to array of native birds and wildlife and being only 10 minutes drive to access the River!

A complete bushland escape ready and waiting for you only 40 minutes (approx) from Windsor. Please note the property is situated on an unsealed road, services not connected - suitable for off-grid living.