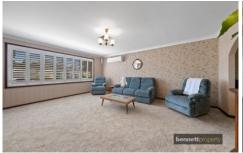

Extremely neat and tidy and having spacious lounge room with air conditioning, complimented by lovely plantation shutters, providing privacy from outside. Separate/formal dining area with access to rear verandah. Updated well appointed kitchen with great pantry space and stainless steel appliances. Large sized bedrooms with built in robe to one. Good storage options within the home and original retro-style bathroom with separate toilet.