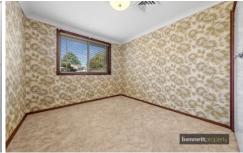

Extremely neat and tidy and having spacious lounge room with air conditioning, complimented by lovely plantation shutters, providing privacy from outside. Separate/formal dining area with access to rear verandah. Updated well appointed kitchen with great pantry space and stainless steel appliances. Large sized bedrooms with built in robe to one. Good storage options within the home and original retro-style bathroom with separate toilet.