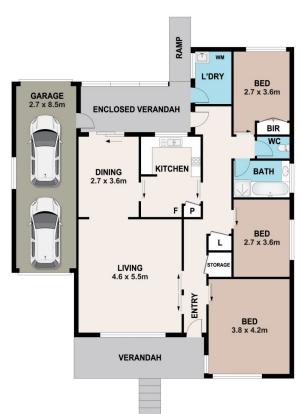

## 6 ROSEMONT AVENUE, EMU PLAINS

DISCLAIME

PLANS SHOWN ARE FOR MARKETING PURPOSES ONLY, ALL DIMENSIONS ARE APPROXIMATE AND NOT TO SCALE. THEY ARE SUBJECT TO ERRORS AND INACCURACIES AND NO LIABILITY WILL BE ACCEPTED. INTERESTED PARTIES SHOULD MAKE THEIR OWN ENQUIRIES.