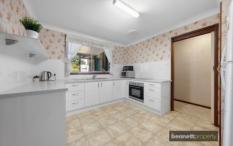

Extremely neat and tidy and having spacious lounge room with air conditioning, complimented by lovely plantation shutters, providing privacy from outside. Separate/formal dining area with access to rear verandah. Updated well appointed kitchen with great pantry space and stainless steel appliances. Large sized bedrooms with built in robe to one. Good storage options within the home and original retro-style bathroom with separate toilet.