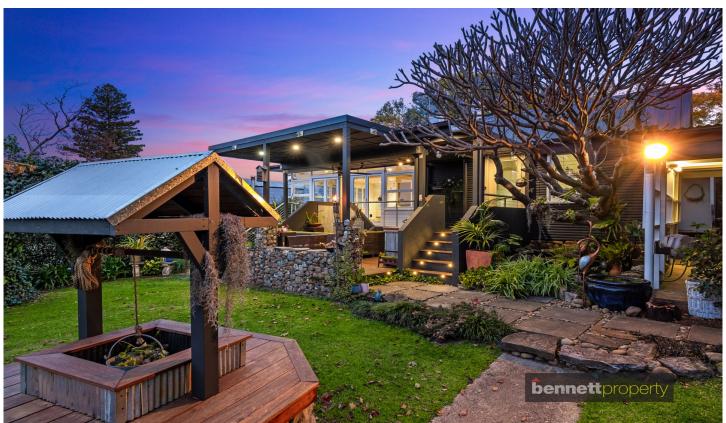

## 1117 Grose Vale Road Kurrajong NSW

Bennett Property have the pleasure of welcoming you to this charmingly presented and lovingly renovated homestead in the heart of Kurrajong Village. A mixture of traditional and contemporary design has been blended to create a one of a kind masterpiece!

A welcoming open plan layout with spacious living and dining areas, formal dining, feature s/c fire place, downlights, gas point, c/fans, air cons and polyurethane polished timber floors. No expense has been spared in updating the home with near new insulation, carpet, electrical wiring, bespoke cornices, custom Edwardian style skirting boards, architraves and the added touch of modernity with Corinthian full glass doors installed. Also featuring: study/office and another games room/library, sunroom with own access.