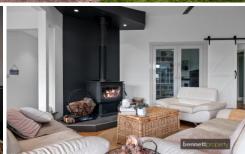

A welcoming open plan layout with spacious living and dining areas, formal dining, feature s/c fire place, downlights, gas point, c/fans, air cons and polyurethane polished timber floors. No expense has been spared in updating the home with near new insulation, carpet, electrical wiring, bespoke cornices, custom Edwardian style skirting boards, architraves and the added touch of modernity with Corinthian full glass doors installed. Also featuring: study/office and another games room/library, sunroom with own access.