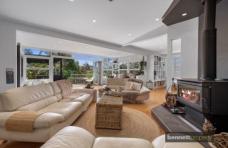

A welcoming open plan layout with spacious living and dining areas, formal dining, feature s/c fire place, downlights, gas point, c/fans, air cons and polyurethane polished timber floors. No expense has been spared in updating the home with near new insulation, carpet, electrical wiring, bespoke cornices, custom Edwardian style skirting boards, architraves and the added touch of modernity with Corinthian full glass doors installed. Also featuring: study/office and another games room/library, sunroom with own access.