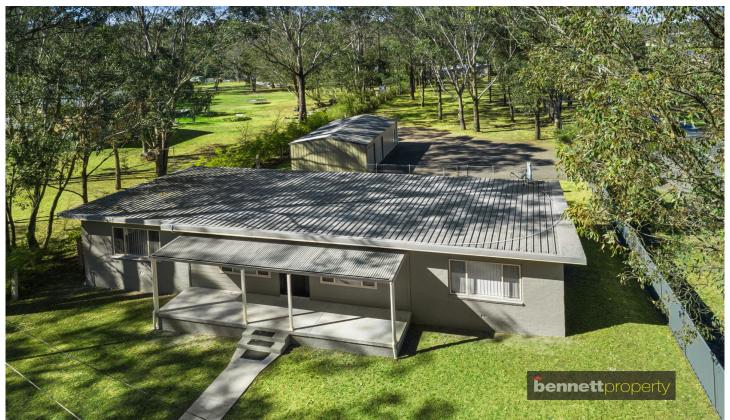

## 36 Bowman Road Londonderry NSW

A wonderful four bedroom family home set on approximately just under 1 acre in a quiet yet convenient location.

The home is well positioned on the property and offers a great layout with spacious open plan design featuring high ceilings, fresh look flooring, freshly painted, split system air conditioning to living area and ceiling fans. Featuring a generous modern kitchen with plenty of room to move and having updated electric appliances, loads of storage, practical cabinetry and bench space with pretty outlook to backyard. All bedrooms are of exceptional size and perfect for housing the growing family with two rooms having walk in robes and other with large built in. The main bedroom has an ensuite, split system air conditioning and well sized built in robe. Stylish main bathroom with bath tub and separate toilet. Other features include: Internal laundry,

4 🕒 2 📛 2 🖨

Price : \$ 1,380,000 Land Size : 3269 sgm

View: https://www.bennettproperty.com.au/sale/ns

w/hawkesbury/londonderry/residential/hous

e/7707452

Jacob Bennett 02 4578 1234

Belinda Lovan 02 4578 1234