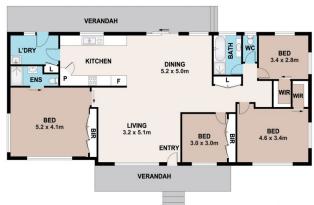

## 36 Bowman Road Londonderry NSW

A wonderful four bedroom family home set on approximately just under 1 acre in a quiet yet convenient location.

The home is well positioned on the property and offers a great layout with spacious open plan design featuring high ceilings, fresh look flooring, freshly painted, split system air conditioning to living area and ceiling fans. Featuring a generous modern kitchen with plenty of room to move and having updated electric appliances, loads of storage, practical cabinetry and bench space with pretty outlook to backyard. All bedrooms are of exceptional size and perfect for housing the growing family with two rooms having walk in robes and other with large built in. The main bedroom has an ensuite, split system air conditioning and well sized built in robe. Stylish main bathroom with bath tub and separate toilet. Other features include: Internal laundry,

## 36 BOWMAN ROAD, LONDONDERRY

DISCLAIMER

PLANS SHOWN ARE FOR MARKETING PURPOSES ONLY, ALL DIMENSIONS ARE APPROXIMATE AND NOT TO SCALE. THEY ARE SUBJECT TO ERRORS AND INACCURACIES AND NO LIABILITY WILL BE ACCEPTED. INTERESTED PARTIES SHOULD MAKE THEIR OWN ENQUIRIES.