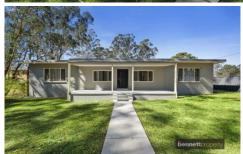

## 36 Bowman Road Londonderry NSW

A wonderful four bedroom family home set on approximately just under 1 acre in a quiet yet convenient location.

The home is well positioned on the property and offers a great layout with spacious open plan design featuring high ceilings, fresh look flooring, freshly painted, split system air conditioning to living area and ceiling fans. Featuring a generous modern kitchen with plenty of room to move and having updated electric appliances, loads of storage, practical cabinetry and bench space with pretty outlook to backyard. All bedrooms are of exceptional size and perfect for housing the growing family with two rooms having walk in robes and other with large built in. The main bedroom has an ensuite, split system air conditioning and well sized built in robe. Stylish main bathroom with bath tub and separate toilet. Other features include: Internal laundry,