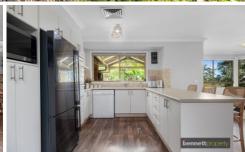

The residence flaunts style with practicality and has been meticulously well presented and cared for. Featuring a fantastic layout that flows right through the home and provides for very spacious living having large open plan lounge and dining with striking near new timber floorboards, modern paint colours, stylish shutters and roller blinds. Extra living space with family room and substantial Rumpus room with slow combustion fireplace. Well appointed contemporary style kitchen with lovely outlook, electric appliances and an abundance of cabinetry