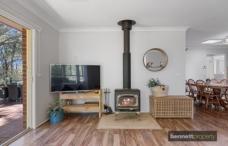

The residence flaunts style with practicality and has been meticulously well presented and cared for. Featuring a fantastic layout that flows right through the home and provides for very spacious living having large open plan lounge and dining with striking near new timber floorboards, modern paint colours, stylish shutters and roller blinds. Extra living space with family room and substantial Rumpus room with slow combustion fireplace. Well appointed contemporary style kitchen with lovely outlook, electric appliances and an abundance of cabinetry