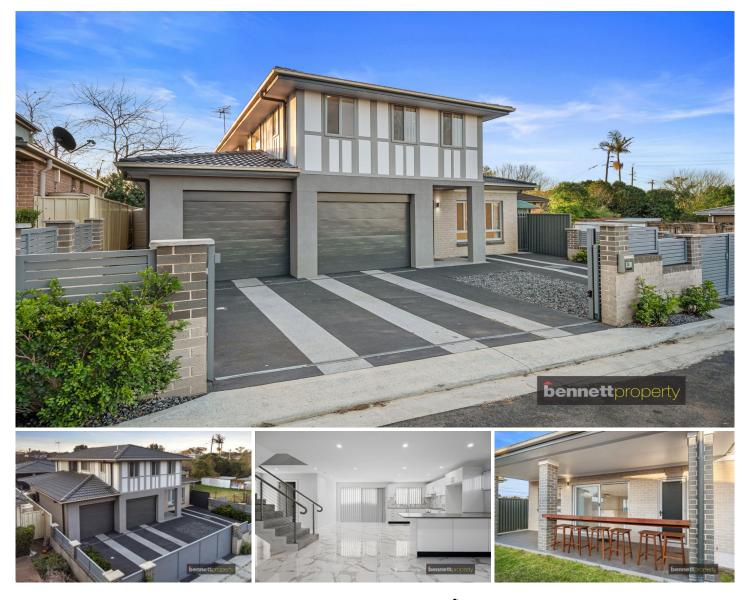

## 36 Eather Lane South Windsor NSW

An impressive two storey family residence that is only a few years young and ideally located - the epitome of high calibre living.

Providing comfort and convenience with a distinctive stylish flair, the home offers an abundance of practicality and class with a contemporary floor plan design. Spacious open plan lounge and dining areas featuring LED downlights throughout, air-conditioned, neutral colour palette which compliments gorgeous easy care marble style floor tiles and an array of consistent quality fittings and fixtures. Striking kitchen with several storage options, in-style cabinetry and stainless steel appliances. Superior stainless steel feature staircase leads upstairs to generous sized bedrooms. Master with large walk in robe and opulent ensuite. Other two bedrooms both with built - in cupboards and added convenience of upstairs two-way bathroom.

## 4 🛤 3 🚔 2 🚘

| Price     | :\$ 900,000  |
|-----------|--------------|
| Land Size | : 330 sqm    |
| View      | : https://ww |

: https://www.bennettproperty.com.au/sale/ns w/hawkesbury/south-windsor/residential/hou se/7685673