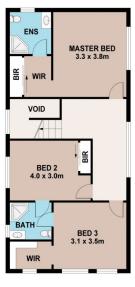

## 36 Eather Lane South Windsor NSW

An impressive two storey family residence that is only a few years young and ideally located - the epitome of high calibre living.

Providing comfort and convenience with a distinctive stylish flair, the home offers an abundance of practicality and class with a contemporary floor plan design. Spacious open plan lounge and dining areas featuring LED downlights throughout, air-conditioned, neutral colour palette which compliments gorgeous easy care marble style floor tiles and an array of consistent quality fittings and fixtures. Striking kitchen with several storage options, in-style cabinetry and stainless steel appliances. Superior stainless steel feature staircase leads upstairs to generous sized bedrooms. Master with large walk in robe and opulent ensuite. Other two bedrooms both with built - in cupboards and added convenience of upstairs two-way bathroom.

Jacob Bennett 02 4578 1234

Belinda Lovan 02 4578 1234

FIRST FLOOR

## 36 EATHER LANE, SOUTH WINDSOR

DISCLAIMER

PLANS SHOWN ARE FOR MARKETING PURPOSES ONLY, ALL DIMENSIONS ARE APPROXIMATE AND NOT TO SCALE. THEY ARE SUBJECT TO ERRORS AND INACCURACIES AND NO LIABILITY WILL BE ACCEPTED. INTERESTED PARTIES SHOULD MAKE THEIR OWN ENQUIRIES.