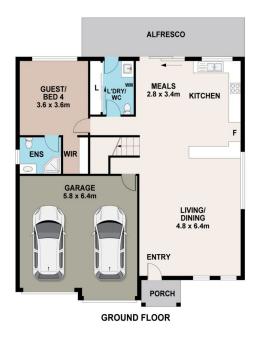

## 36 Eather Lane South Windsor NSW

An impressive two storey family residence that is only a few years young and ideally located - the epitome of high calibre living.

Providing comfort and convenience with a distinctive stylish flair, the home offers an abundance of practicality and class with a contemporary floor plan design. Spacious open plan lounge and dining areas featuring LED downlights throughout, air-conditioned, neutral colour palette which compliments gorgeous easy care marble style floor tiles and an array of consistent quality fittings and fixtures. Striking kitchen with several storage options, in-style cabinetry and stainless steel appliances. Superior stainless steel feature staircase leads upstairs to generous sized bedrooms. Master with large walk in robe and opulent ensuite. Other two bedrooms both with built - in cupboards and added convenience of upstairs two-way bathroom.

## 36 EATHER LANE, SOUTH WINDSOR

DISCLAIMER

PLANS SHOWN ARE FOR MARKETING PURPOSES ONLY, ALL DIMENSIONS ARE APPROXIMATE AND NOT TO SCALE. THEY ARE SUBJECT TO ERRORS AND INACCURACIES AND NO LIABILITY WILL BE ACCEPTED. INTERESTED PARTIES SHOULD MAKE THEIR OWN ENQUIRIES.