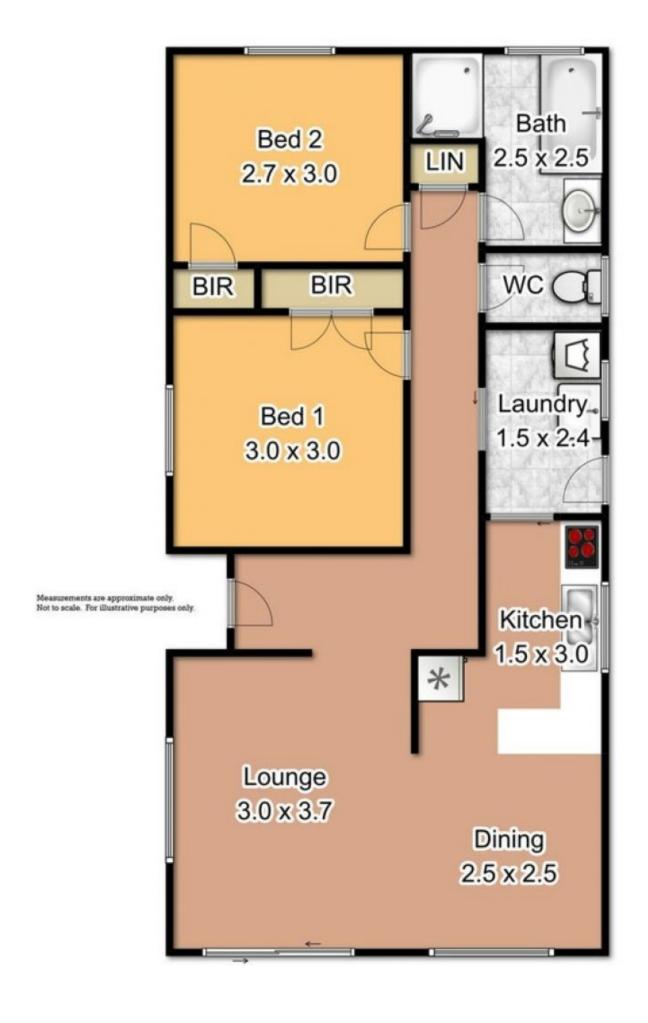

## 7/140 Francis Street Richmond NSW

Bennett Property Richmond presents this lovely two bedroom villa set in the rear of a quiet complex.

## This property features:

- ? Two good sized bedrooms with built-in robes
- ? Light filled open plan living and dining area
- ? Good size laundry with dryer and rear courtyard access
- ? Well maintained bathroom with bath and separate toilet
- ? Lovely rear court yard and leafy surrounds
- ? Single carport