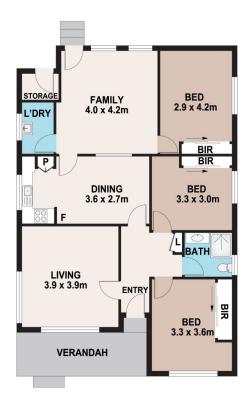

## 88 MILLER STREET, MOUNT DRUITT

DISCLAIME

PLANS SHOWN ARE FOR MARKETING PURPOSES ONLY, ALL DIMENSIONS ARE APPROXIMATE AND NOT TO SCALE. THEY ARE SUBJECT TO ERRORS AND INACCURACIES AND NO LIABILITY WILL BE ACCEPTED. INTERESTED PARTIES SHOULD MAKE THEIR OWN ENQUIRIES.