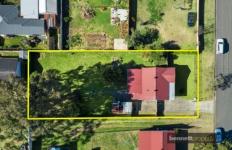

## 88 Miller Street Mount Druitt NSW

First time offered for sale in over 65 years! A fantastic opportunity to purchase a large 1,010sqm (Approx.) parcel of land in the booming suburb of Mount Druitt. Providing an array of future possibilities to maximise and capitalise, the property is zoned R2 and has potential to build two detached dwellings (STCA).

Currently the property is completely fenced and the home ideally placed to optimise the use of large yard space in front and rear areas. The home is very neat and tidy with comfortable kitchen and three bedrooms. There is car accommodation for two cars and side drive through access.