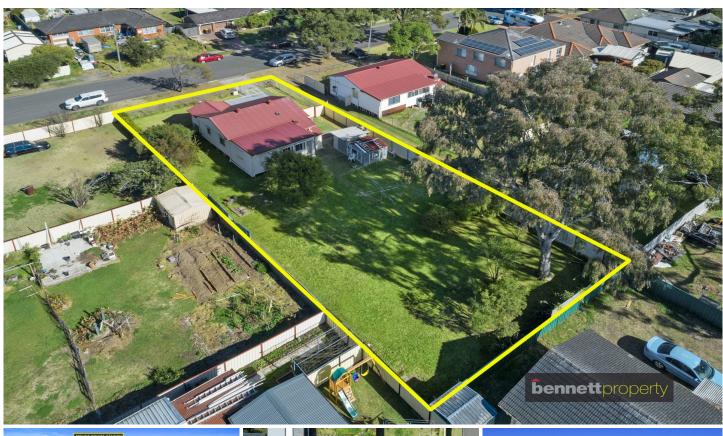

## 88 Miller Street Mount Druitt NSW

First time offered for sale in over 65 years! A fantastic opportunity to purchase a large 1,010sqm (Approx.) parcel of land in the booming suburb of Mount Druitt. Providing an array of future possibilities to maximise and capitalise, the property is zoned R2 and has potential to build two detached dwellings (STCA).

Currently the property is completely fenced and the home ideally placed to optimise the use of large yard space in front and rear areas. The home is very neat and tidy with comfortable kitchen and three bedrooms. There is car accommodation for two cars and side drive through access.

Situated centrally to a majority of local amenities, stay connected to the wider Sydney Region with easy access to major roads and highways. Close to the Train Station, Public Transport, Schools and only a short drive to