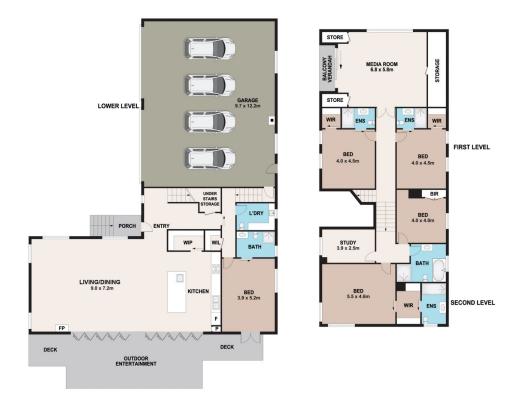

## **19A WARKS HILL ROAD, KURRAJONG HEIGHTS**

DISCLAIMER

PLANS SHOWN ARE FOR MARKETING PURPOSES ONLY, ALL DIMENSIONS ARE APPROXIMATE AND NOT TO SCALE. THEY ARE SUBJECT TO ERRORS AND INACCURACIES AND NO LIABILITY WILL BE ACCEPTED. INTERESTED PARTIES SHOULD MAKE THEIR OWN ENQUIRIES. **bennett**property