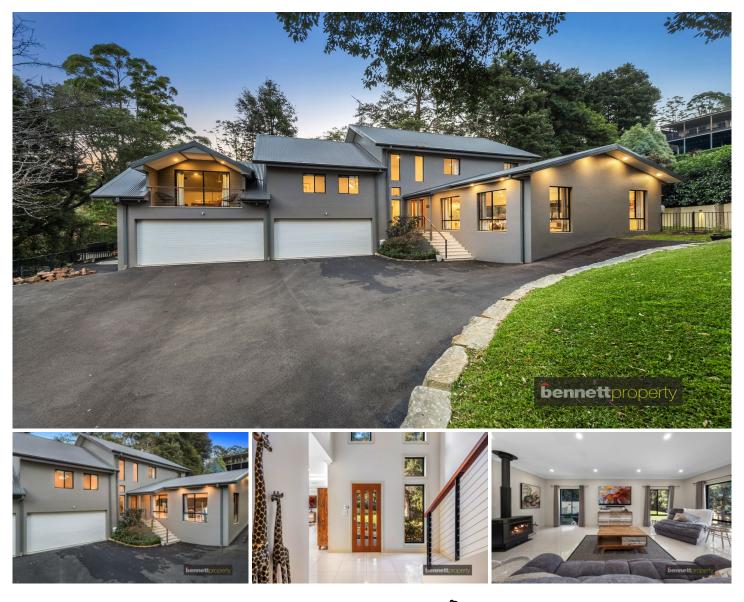

## **19A Warks Hill Road Kurrajong Heights NSW**

A phenomenal masterpiece in a class all by itself - Bennett Property would love to welcome you to this exceptional mountain chateau, stately situated on a 1417sqm (Approx.) parcel of land.

You will be instantly captivated upon entry with an incomparable grand foyer, boasting an alluring design that is without compromise and delivers a family residence unlike any other.

A generously spacious & modern open plan concept with large lounge area flowing through to dining and gourmet designer kitchen. The lounge area has an abundance of natural light with pretty outside views and sunny areas to sit, nestled by a quality slow combustion fireplace. Dining is complimented by contemporary lighting and outside alfresco backdrop. Cooking will be a pastime of luxury with