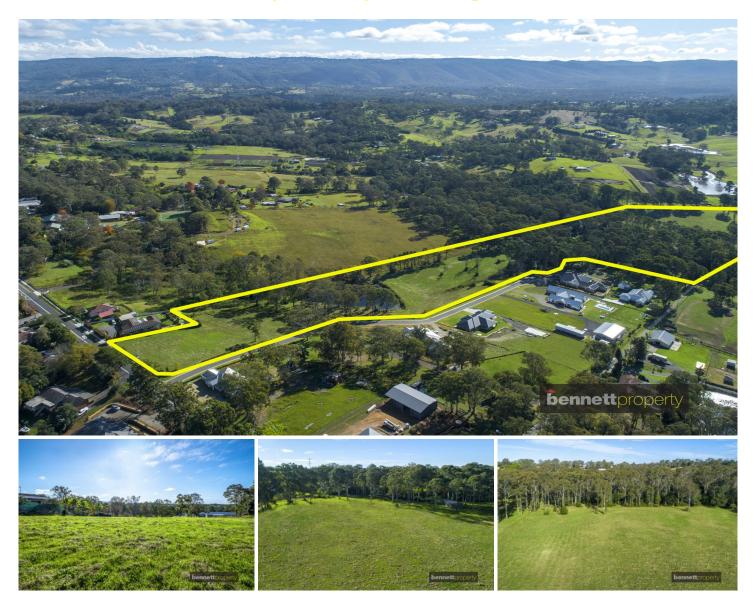

## 1436 Kurmond Road Kurmond NSW

A very rare offering is available to secure a large vacant acreage block of approximately 16 acres WITH TOWN WATER!!

A unique character filled block consisting of mostly cleared, arable land with 2 massive dams and a picturesque creek flowing through the property. Fantastic positioning with an extremely long road frontage and having lovely mountain views. Large cleared flat area of land at the rear of property with a very pretty outlook and hidden from view of the road. The property is fully fenced.

This is a fantastic opening to secure a magnificent parcel of acres with unlimited potential. Perfect for building your dream home, any type of farm or livestock pursuit or a great land bank opportunity (STCA)! Endless opportunities, only limited by your imagination.