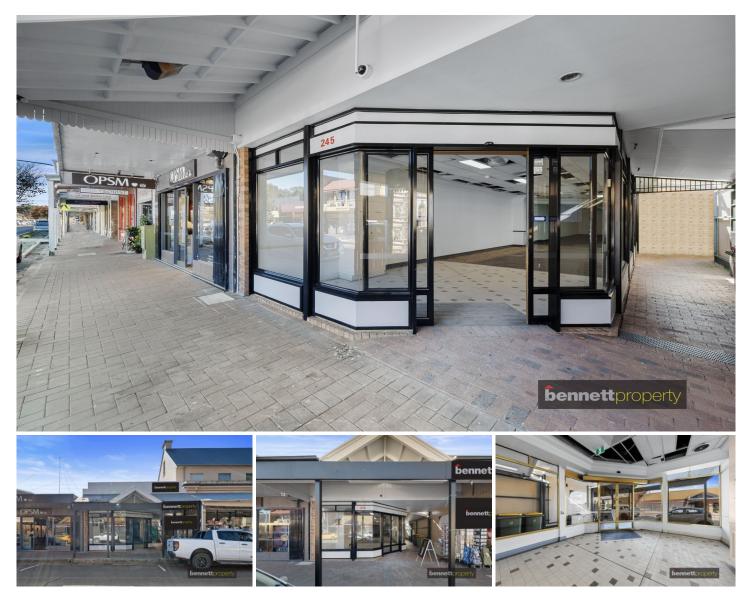

## 249 Windsor Street Richmond NSW

- Modern retail shop in middle of town Approx. 300sqm
- Formally St. George Bank for many years
- Prominent location, prime main road position
- Large window frontage, perfect advertising space
- Huge reception/showroom area, 4 x separate offices
- Security storeroom, coats/changeroom, spacious kitchen/dining area
- Original bank safe still in building
- Staff/customer bathroom facilities with 2 x toilets
- Ducted air-conditioning, automatic sliding entrance door

- Suitable for a myriad of potential businesses - very rare offering!

## View

Building Size : 300 sqm

: https://www.bennettproperty.com.au/sal e/nsw/hawkesbury/richmond/commercial /other/7594802

**Michael Bennett** 02 4578 1234

Jacob Bennett 02 4578 1234