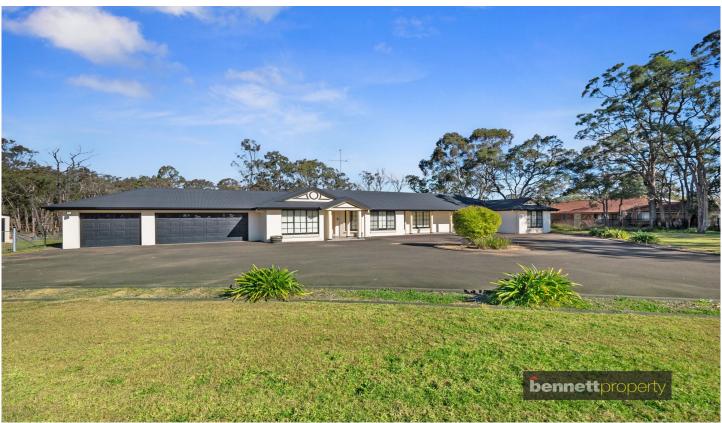

## 120 - 130 Leitch Avenue Londonderry NSW

Very modern five bedroom family residence set on 4 beautiful acres (approx) offering massive amounts of space and in convenient location.

The home is freshly painted internally and externally, and also featuring brand new carpets. Huge open plan living area with slow combustion fireplace and added comfort of ducted air-conditioning throughout. Stylish functional kitchen with gorgeous fittings and fixtures, plenty of bench top space, loads of storage and complimented by stainless steel appliances with dishwasher and walk in pantry. The home also provides extra living space with formal dining and formal lounge room. Master bedroom with ensuite and walk in robe. All other bedrooms have built in cupboards. Large double linen cupboard & additional storage area at entry.

5 🕮 2 🟪 3 🗬

**Building Size**: 270 sqm **Land Size**: 2 ha

View : https://www.bennettproperty.com.au/lea

se/nsw/hawkesbury/londonderry/residen

tial/house/7590464