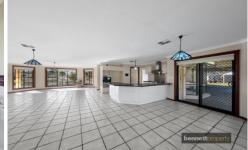

## 120 - 130 Leitch Avenue Londonderry NSW

Very modern five bedroom family residence set on 4 beautiful acres (approx) offering massive amounts of space and in convenient location.

The home is freshly painted internally and externally, and also featuring brand new carpets. Huge open plan living area with slow combustion fireplace and added comfort of ducted air-conditioning throughout. Stylish functional kitchen with gorgeous fittings and fixtures, plenty of bench top space, loads of storage and complimented by stainless steel appliances with dishwasher and walk in pantry. The home also provides extra living space with formal dining and formal lounge room. Master bedroom with ensuite and walk in robe. All other bedrooms have built in cupboards. Large double linen cupboard & additional storage area at entry.