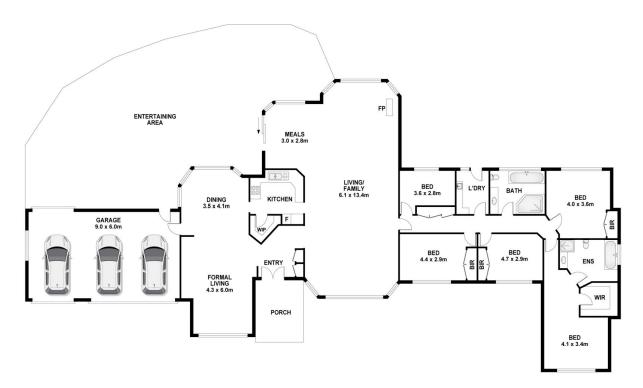

## 120 - 130 Leitch Avenue Londonderry NSW

Very modern five bedroom family residence set on 4 beautiful acres (approx) offering massive amounts of space and in convenient location.

The home is freshly painted internally and externally, and also featuring brand new carpets. Huge open plan living area with slow combustion fireplace and added comfort of ducted air-conditioning throughout. Stylish functional kitchen with gorgeous fittings and fixtures, plenty of bench top space, loads of storage and complimented by stainless steel appliances with dishwasher and walk in pantry. The home also provides extra living space with formal dining and formal lounge room. Master bedroom with ensuite and walk in robe. All other bedrooms have built in cupboards. Large double linen cupboard & additional storage area at entry.

## 120 LEITCH AVENUE, LONDONDERRY

DISCLAIMER

PLANS SHOWN ARE FOR MARKETING PURPOSES ONLY, ALL DIMENSIONS ARE APPROXIMATE AND NOT TO SCALE. THEY ARE SUBJECT TO ERRORS AND INACCURACIES AND NO LIABILITY WILL BE ACCEPTED. INTERESTED PARTIES SHOULD MAKE THEIR OWN ENQUIRIES.