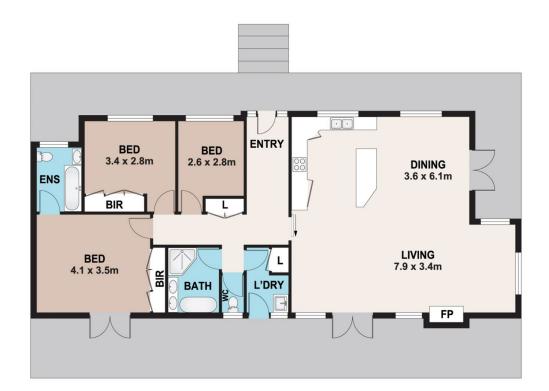

ye to detail, this country homestead boasts grace and cosy character charm with striking Cypress timber floor boards, cedar wood doors/frames and 2.9 metre high ceilings. Spacious open plan lounge and dining areas with lovely northerly sun aspect, comfort of ducted air-conditioning throughout and brick fireplace, overlooking a phenomenal bush outlook with double french door access to outside verandah. Impressive modern kitchen with amazing functional space for cooking prep and appliances. Offering Miele dishwasher, striking and durable bench tops, gas cooktop

3 2 4 4

**Price** : \$ 1,650,000 **Land Size** : 10 Acres

View: https://www.bennettproperty.com.au/sale/ns

w/hawkesbury/east-kurrajong/residential/ho

use/7570656



Michael Bennett 02 4578 1234



Jacob Bennett 02 4578 1234







## 24 BENNELONG PLACE, EAST KURRAJONG