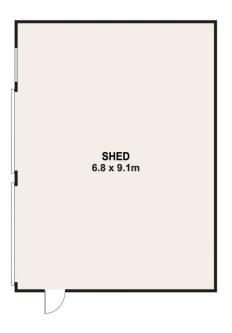

eye to detail, this country homestead boasts grace and cosy character charm with striking Cypress timber floor boards, cedar wood doors/frames and 2.9 metre high ceilings. Spacious open plan lounge and dining areas with lovely northerly sun aspect, comfort of ducted air-conditioning throughout and brick fireplace, overlooking a phenomenal bush outlook with double french door access to outside verandah. Impressive modern kitchen with amazing functional space for cooking prep and appliances. Offering Miele dishwasher, striking and durable bench tops, gas cooktop

3 2 4 4

**Price** : \$ 1,650,000 **Land Size** : 10 Acres

View: https://www.bennettproperty.com.au/sale/ns

w/hawkesbury/east-kurrajong/residential/ho

use/7570656



Michael Bennett 02 4578 1234



Jacob Bennett 02 4578 1234







## 24 BENNELONG PLACE, EAST KURRAJONG