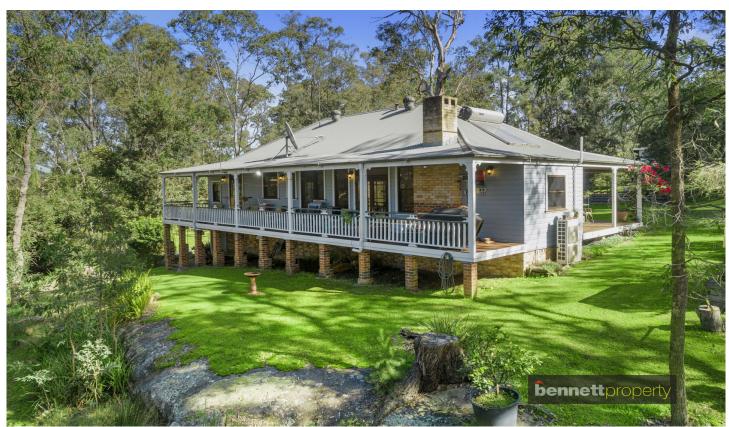

## 24 Bennelong Place East Kurrajong NSW

Escape to the country and let your senses be captivated by "Tarragen" - a breathtaking New England style estate offering peace, serenity and natural beauty.

Located down a private driveway and situated on approximately 10 acres, this home has an abundance of style along with practicality. With a fine eye to detail, this country homestead boasts grace and cosy character charm with striking Cypress timber floor boards, cedar wood doors/frames and 2.9 metre high ceilings. Spacious open plan lounge and dining areas with lovely northerly sun aspect, comfort of ducted air-conditioning throughout and brick fireplace, overlooking a phenomenal bush outlook with double french door access to outside verandah. Impressive modern kitchen with amazing functional space for cooking prep and appliances. Offering Miele dishwasher, striking and durable bench tops, gas cooktop