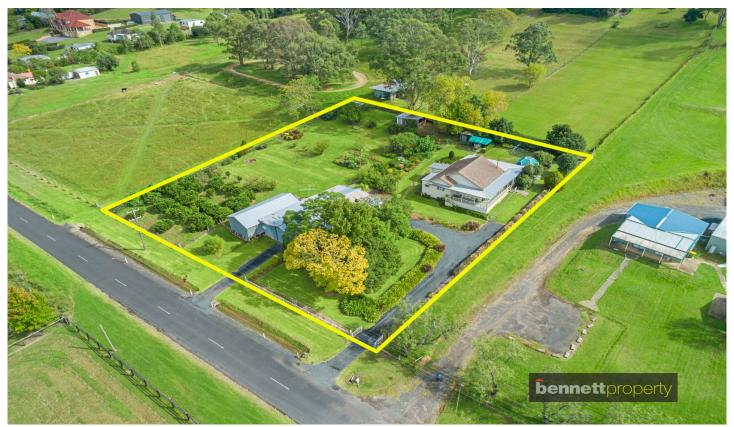

## 152 Blacktown Road Freemans Reach NSW

An absolute country haven filled with character, warmth and charm. "Mavis Cottage" has been lovingly cared for inside and out and is ready and waiting for it's new owner to call home. This is the first time offered for sale in over 60 years! Situated in a phenomenal rural setting, surrounded by large acreages - it is peaceful and completely private in an elevated position enjoying expansive views over farmlands towards Windsor.

3 📭 1 🖺 2 🗬

Price : \$ 1,406,000 Land Size : 4640 sqm

View : https://www.bennettproperty.com.au/sale/ns w/hawkesbury/freemans-reach/residential/h

ouse/7533536

Michael Bennett 02 4578 1234

Jacob Bennett 02 4578 1234