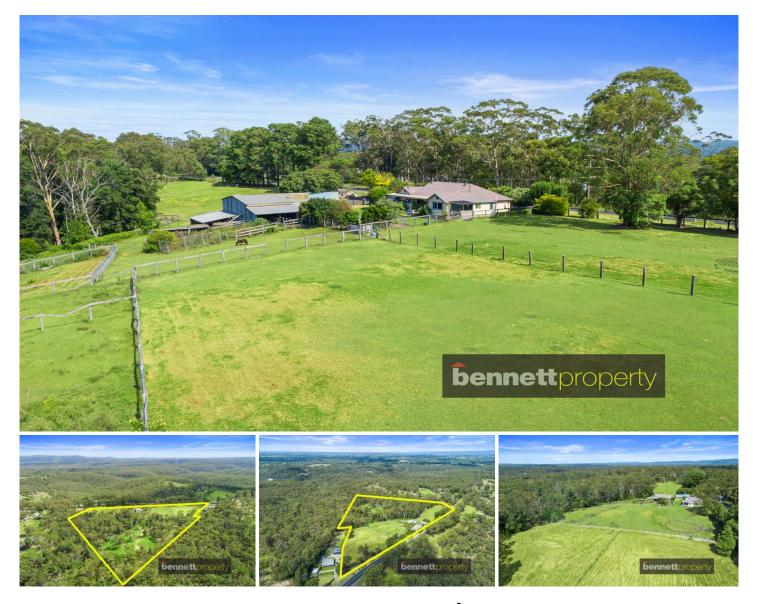

## 410 Blaxlands Ridge Road Blaxlands Ridge NSW

A fantastic opportunity to purchase a country style farmstead, set on 16.9 acres (approx) with an enormous amount of road frontage (approx 350metres).

The property features spacious weatherboard cottage, providing comfortable family living with open plan lounge and dining areas, slow combustion fire place and air conditioning with access onto rear undercover verandah. Large kitchen with an abundance of light and storage options - walk in pantry, dishwasher and electric cooking. All bedrooms are large and built-in cupboards to two. Oversized main bathroom with unique fittings and fixtures has large bath tub and waterfall style shower. Well appointed laundry with internal/external access and additional toilet. There are plenty of storage options throughout the home. Complimented by front and rear undercover verandahs with pretty views. Fenced yard 3 🍋 1 🚰 4 🚘

| Price     | : \$ 1,075,000 |
|-----------|----------------|
| Land Size | : 16.9 Acres   |
| View      | : https://www. |

: https://www.bennettproperty.com.au/sale/ns w/hawkesbury/blaxlands-ridge/residential/ho use/7483388