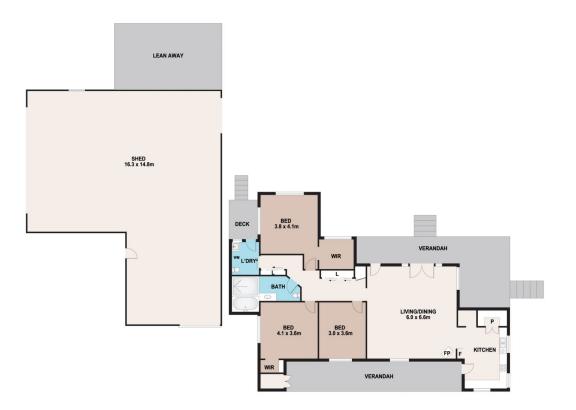

## 410 Blaxlands Ridge Road Blaxlands Ridge NSW

A fantastic opportunity to purchase a country style farmstead, set on 16.9 acres (approx) with an enormous amount of road frontage (approx 350metres).

The property features spacious weatherboard cottage, providing comfortable family living with open plan lounge and dining areas, slow combustion fire place and air conditioning with access onto rear undercover verandah. Large kitchen with an abundance of light and storage options - walk in pantry, dishwasher and electric cooking. All bedrooms are large and built-in cupboards to two. Oversized main bathroom with unique fittings and fixtures has large bath tub and waterfall style shower. Well appointed laundry with internal/external access and additional toilet. There are plenty of storage options throughout the home. Complimented by front and rear undercover verandahs with pretty views. Fenced yard 3 🍋 1 🚰 4 🚘

## 410 BLAXLANDS RIDGE ROAD, BLAXLANDS RIDGE

DISCLAIMER

PLANS SHOWN ARE FOR MARKETING PURPOSES ONLY, ALL DIMENSIONS ARE APPROXIMATE AND NOT TO SCALE. THEY ARE SUBJECT TO ERRORS AND INACCURACIES AND NO LIABILITY WILL BE ACCEPTED. INTERESTED PARTIES SHOULD MAKE THEIR OWN ENQUIRIES. **bennett**property