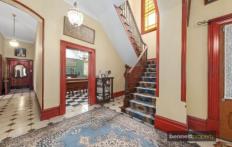

Flashy yet functional, the home is surrounded by mature established palm trees, fruit trees, beautifully kept hedges and lush gardens. The Manor-like style is accentuated by decorative shutters, stain glass windows, pillars and traditional door knocker.

Lavish 12ft (approx.) high ceilings to main part of residence

8 📭 4 🖺 3 🗬

**Price** : Contact Agent Land Size: 847 sqm

View : https://www.bennettproperty.com.au/sale/ns

w/hawkesbury/richmond/residential/house/7