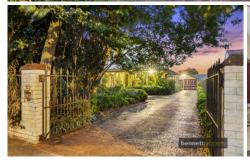

Flashy yet functional, the home is surrounded by mature established palm trees, fruit trees, beautifully kept hedges and lush gardens. The Manor-like style is accentuated by decorative shutters, stain glass windows, pillars and traditional door knocker.