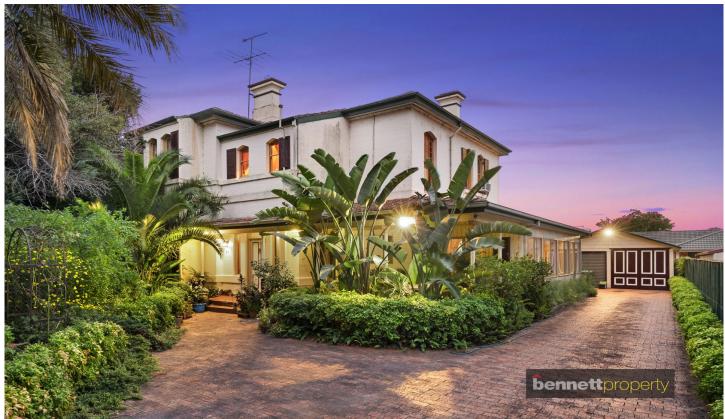

## 89 Windsor Street Richmond NSW

One of Richmond's best kept secrets.... Become a part of history and take a step back in time into "The Manse". A hidden property treasure commanding grace and style, located in the beautiful and historic town of Richmond.

Situated in a prominent yet private locale on a 847sqm (approx.) parcel, is this captivating residence waiting for it's next chapter to be written. A grand-scale home that is ideal for the large or extended family - an absolute entertainers dream. The property also flaunts huge commercial potential.

Flashy yet functional, the home is surrounded by mature established palm trees, fruit trees, beautifully kept hedges and lush gardens. The Manor-like style is accentuated by decorative shutters, stain glass windows, pillars and traditional door knocker.

Lavish 12ft (approx.) high ceilings to main part of residence

8 📭 4 🖺 3 🗬

**Price** : Contact Agent Land Size: 847 sqm

View : https://www.bennettproperty.com.au/sale/ns

w/hawkesbury/richmond/residential/house/7