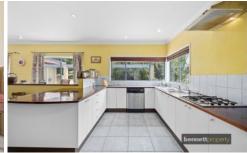

The entrance foyer has charming French doors leading to impressive lounge and dining rooms. The central living area has tiles floors, high ceilings, air conditioning and a wet bar- ideal for entertaining. The kitchen, with gas cooking, dishwasher and a timber benchtop enjoys a lovely outlook to the garden.