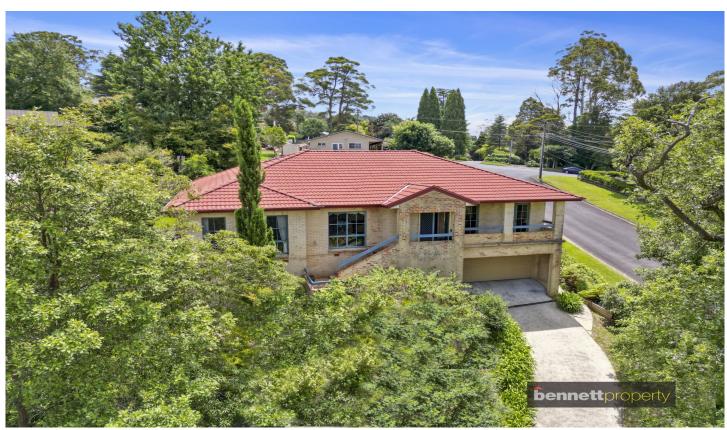

## 1 Nina Place Kurrajong Heights NSW

Unique rendered brick residence with a striking terracotta tile roof. Set on a high corner block (1012 sqm) this stylish home has a distinctive French flavour, offering privacy, spaciousness and lovely views.