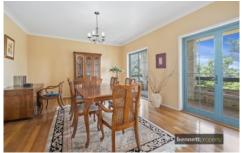

The entrance foyer has charming French doors leading to impressive lounge and dining rooms. The central living area has tiles floors, high ceilings, air conditioning and a wet bar- ideal for entertaining. The kitchen, with gas cooking, dishwasher and a timber benchtop enjoys a lovely outlook to the garden.