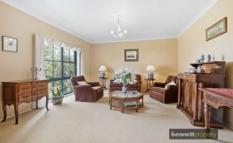

The entrance foyer has charming French doors leading to impressive lounge and dining rooms. The central living area has tiles floors, high ceilings, air conditioning and a wet bar- ideal for entertaining. The kitchen, with gas cooking, dishwasher and a timber benchtop enjoys a lovely outlook to the garden.