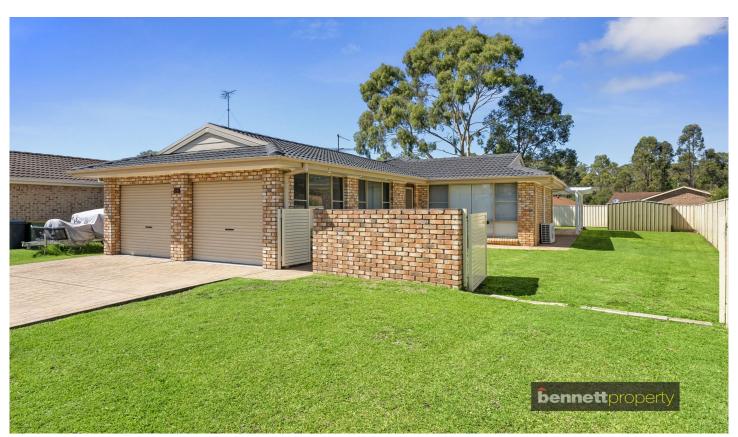

## 48 Bounty Crescent Bligh Park NSW

Beautifully presented, airconditioned, single level home with a wide side access to a level fenced yard (Approx. 606 sqm)/ Recently updated and freshly painted, this lovely home is ready to go with no work to do.

Open Plan living with polished timber floors lead out to a large covered alfresco - ideal for entertaining with family and friends. The stylish, modern kitchen has stove tops and stainless steel appliances including, gas cooking, dishwasher and ample bench space. The 3 bedrooms are all good sized with mirrored, built-in robes. The impressive bathroom includes a shower, corner bath and quality fittings. The double garage has internal access and could easily be converted to an extra room or home office and with plenty of room to accommodate a caravan or boat. This lovely home would appeal to first home buyers, families, investors or retirees.

3 🛺 1 🟪 2 🗬

**Price** : \$ 870,000 **Land Size** : 606 sqm

View: https://www.bennettproperty.com.au/sale/ns

w/hawkesbury/bligh-park/residential/house/

7405758

Jacob Bennett 02 4578 1234

Belinda Lovan 02 4578 1234