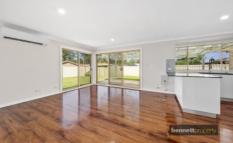

Open Plan living with polished timber floors lead out to a large covered alfresco - ideal for entertaining with family and friends. The stylish, modern kitchen has stove tops and stainless steel appliances including, gas cooking, dishwasher and ample bench space. The 3 bedrooms are all good sized with mirrored, built-in robes. The impressive bathroom includes a shower, corner bath and quality fittings. The double garage has internal access and could easily be converted to an extra room or home office and with plenty of room to accommodate a caravan or boat. This lovely home would appeal to first home buyers, families, investors or retirees.