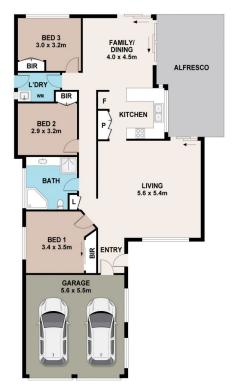

## 48 Bounty Crescent Bligh Park NSW

Beautifully presented, airconditioned, single level home with a wide side access to a level fenced yard (Approx. 606 sqm)/ Recently updated and freshly painted, this lovely home is ready to go with no work to do.

Open Plan living with polished timber floors lead out to a large covered alfresco - ideal for entertaining with family and friends. The stylish, modern kitchen has stove tops and stainless steel appliances including, gas cooking, dishwasher and ample bench space. The 3 bedrooms are all good sized with mirrored, built-in robes. The impressive bathroom includes a shower, corner bath and quality fittings. The double garage has internal access and could easily be converted to an extra room or home office and with plenty of room to accommodate a caravan or boat. This lovely home would appeal to first home buyers, families, investors or retirees.

## 48 BOUNTY CRESCENT, BLIGH PARK