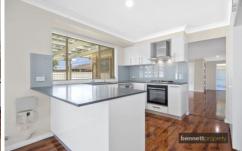

Open Plan living with polished timber floors lead out to a large covered alfresco - ideal for entertaining with family and friends. The stylish, modern kitchen has stove tops and stainless steel appliances including, gas cooking, dishwasher and ample bench space. The 3 bedrooms are all good sized with mirrored, built-in robes. The impressive bathroom includes a shower, corner bath and quality fittings. The double garage has internal access and could easily be converted to an extra room or home office and with plenty of room to accommodate a caravan or boat. This lovely home would appeal to first home buyers, families, investors or retirees.