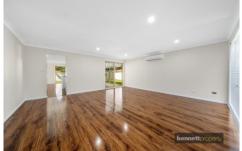

Open Plan living with polished timber floors lead out to a large covered alfresco - ideal for entertaining with family and friends. The stylish, modern kitchen has stove tops and stainless steel appliances including, gas cooking, dishwasher and ample bench space. The 3 bedrooms are all good sized with mirrored, built-in robes. The impressive bathroom includes a shower, corner bath and quality fittings. The double garage has internal access and could easily be converted to an extra room or home office and with plenty of room to accommodate a caravan or boat. This lovely home would appeal to first home buyers, families, investors or retirees.