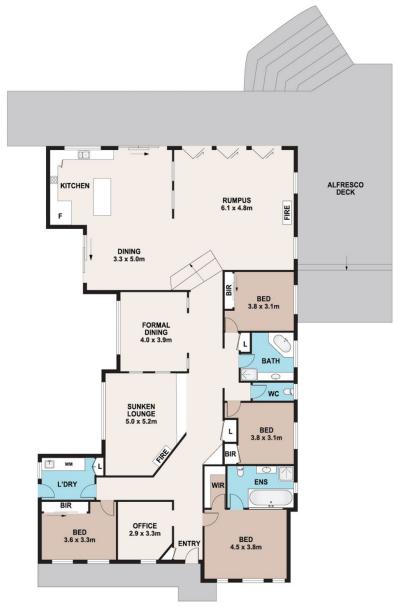

## 345 Lieutenant Bowen Drive Bowen Mountain NSW

Welcome to the Shangri-La? A majestic mountain resort style residence, privately positioned in a peaceful and serene location.

This beautiful and striking abode captivates your senses and creates a calming atmosphere. Renovated from head to toe with no expense spared - only needing you to move in & enjoy!. A hidden gem, situated down a private drive, away from the road. The home is positioned to embrace the picturesque surrounds and premium bush outlook with angelic Angophora gum trees.

With a unique design layout, the home is perfect for the growing family. Enormous open plan family lounge and kitchen. Consisting of slow combustion fireplace, opulent designed kitchen with striking cabinetry, gas cooking, stainless steel appliances and fantastic mood lighting. A great space to entertain and have meals, mixing functional