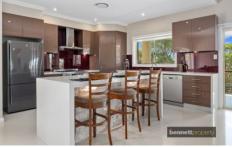

With a unique design layout, the home is perfect for the growing family. Enormous open plan family lounge and kitchen. Consisting of slow combustion fireplace, opulent designed kitchen with striking cabinetry, gas cooking, stainless steel appliances and fantastic mood lighting. A great space to entertain and have meals, mixing functional