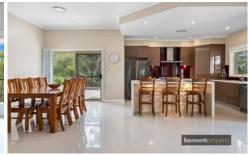

With a unique design layout, the home is perfect for the growing family. Enormous open plan family lounge and kitchen. Consisting of slow combustion fireplace, opulent designed kitchen with striking cabinetry, gas cooking, stainless steel appliances and fantastic mood lighting. A great space to entertain and have meals, mixing functional