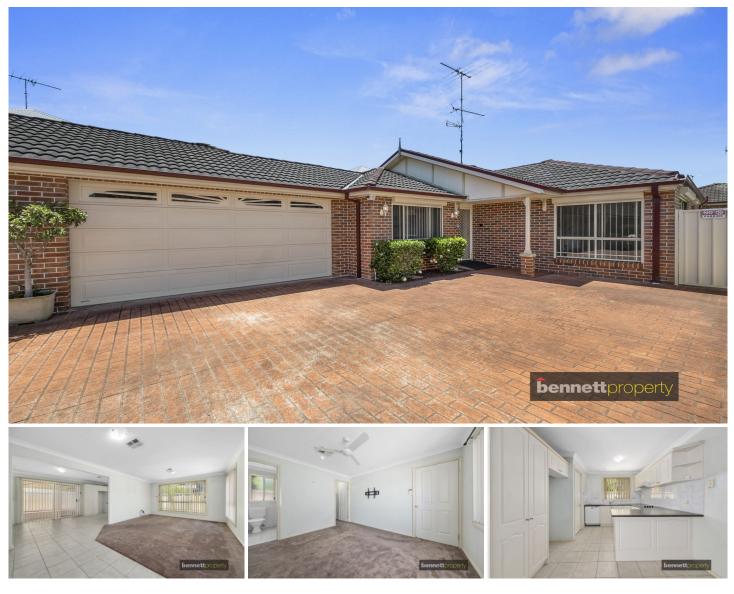

## 2/28 Paget Street Richmond NSW

This well maintained 3 bedroom home is in a convenient location in the heart of Richmond. Set back from the street, It features generously proportioned living spaces and three spacious bedrooms all with built-in robes. Outside, you will find a low maintenance oasis where you can relax in your large undercover alfresco area.

### Featuring:

- Large open living space
- Modern kitchen adjoining separate dining space which opens onto the entertaining area
- Master bedroom with a walk in robe and ensuite
- Internal Laundry
- Ducted Air-con
- Large double garage with internal access
- Large undercover entertaining area and a low maintenance yard